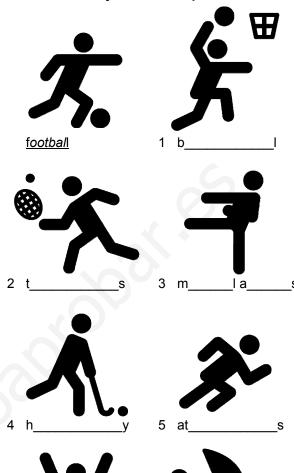

### **Sports**

4 Write the activity under each picture.

| correct word. |                                                          |
|---------------|----------------------------------------------------------|
|               | My mum <del>plays</del> aerobics on Tuesday. <u>does</u> |
| 1             | Joel goes volleyball after school.                       |
| 2             | I play swimming on Sunday                                |
| 3             | Olly and Val do tennis at the park.                      |
| 4             | We go martial arts at school.                            |
| 5             | My parents do cycling every weekend.                     |
|               |                                                          |