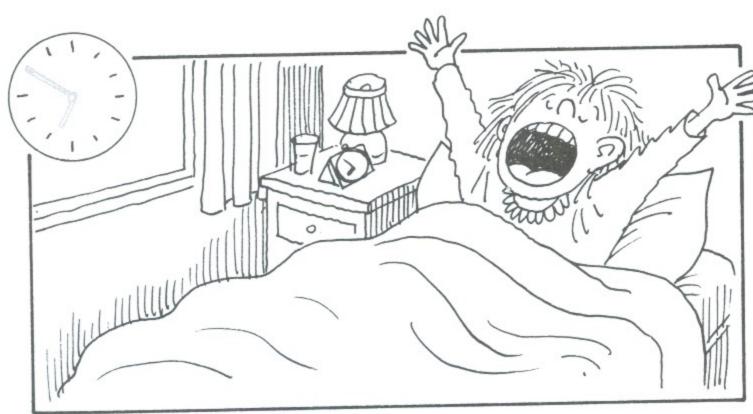

She has breakfast at 7.10.

She goes to school at 8.15.

She has lunch at 12.30.

She goes home at 3.40.

She watches television at 5.10.

She goes to bed at 8.00.

Yes, she does. No, she doesn't.

Does she get up at 6.20?