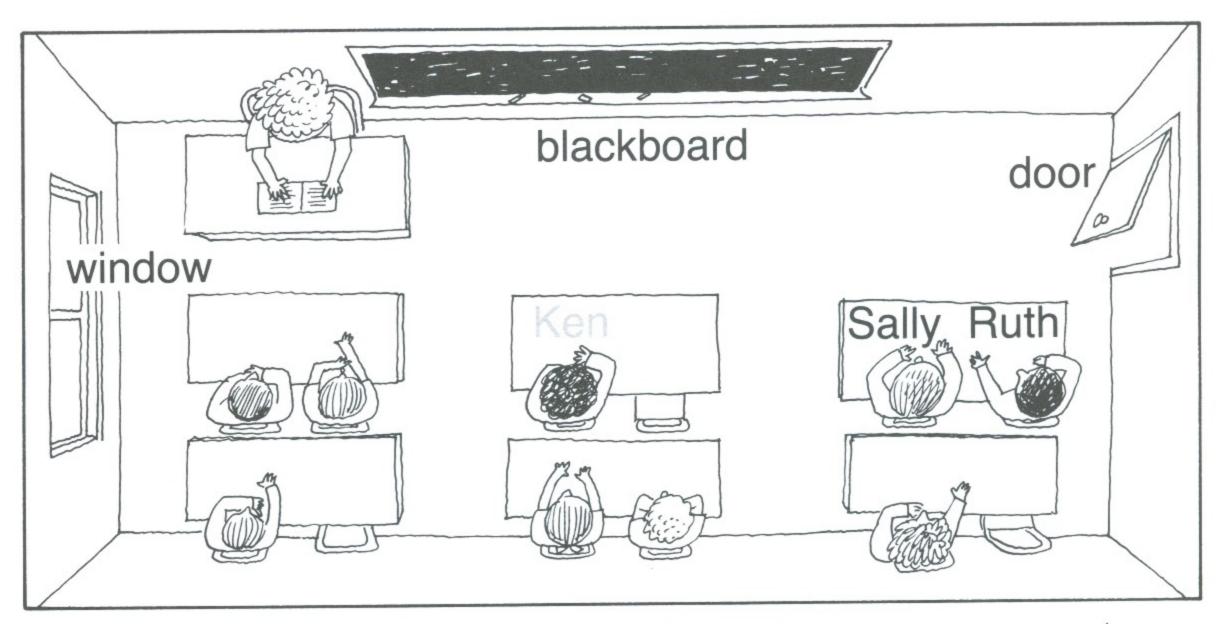

# Make pairs.

bed cap sofa van six arm yellow seven in red tomato bus apple on hat leg carrot banana

Ken sits next to Sally and Ruth. Bill sits next to the window. Tom and Ben sit between Bill and Mary. Mary sits behind Sally and Ruth. Liz and Helen sit in front of Bill.

### sunny windy raining snowing cloudy

Yes, she does. No, she doesn't.

Yes, they do. No, they don't.

| Does Ken sit k   | behind Sally?              | No, he doesn't. |
|------------------|----------------------------|-----------------|
| Do Sally and P   | Ruth sit in front of Mary? | <u>-6</u> 2     |
| Do Liz and He    | elen sit next to Bill?     |                 |
| Does Mary sit    | behind Ken and Bill?       |                 |
| Does Bill sit ne | ext to the window?         |                 |
| Do Tom and E     | Ben sit behind Ken?        |                 |
|                  | Where does your teach      | ner sit?        |
|                  |                            |                 |
|                  | Where do you sit?          |                 |
|                  |                            |                 |