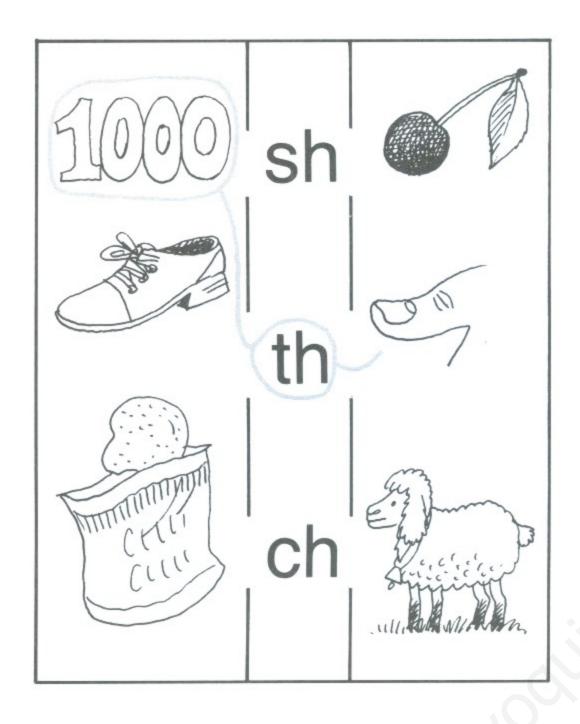

Is Chuck holding an ice cream? \_\_\_\_\_

Look at picture six.

Is Chuck sitting on the tree?

Is he sitting under the tree? \_\_\_\_

Where are you sitting?

am \_\_\_\_\_

**sh**ip

**ch**air