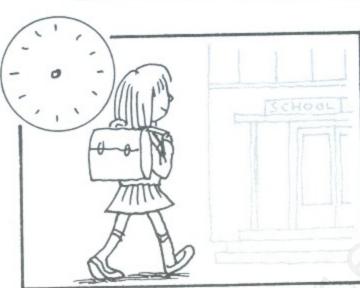

She has breakfast at 7.10.

She goes to school at 8.15.

She has lunch at 12.30.

She goes home at 3.40.

She watches television at 5.10.

She goes to bed at 8.00.

Yes, she does. No, she doesn't.

Does she get up at 6.20?