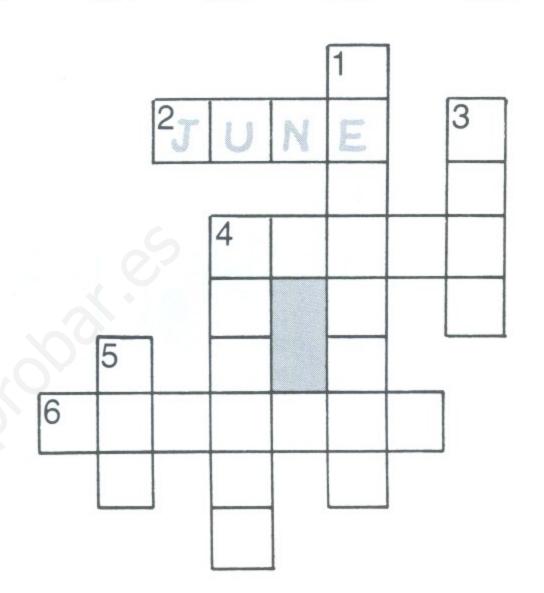

### Across 🗪

- 2 Which is the sixth month?
- 4 Which is the fourth month?
- 6 Which is the first month?

### Down 🕹

- 1 Which is the second month?
- 3 Which is the seventh month?
- 4 Which is the eighth month?
- 5 Which is the fifth month?

Can you swim in January?

Can you ski in January?

What can you do in August?