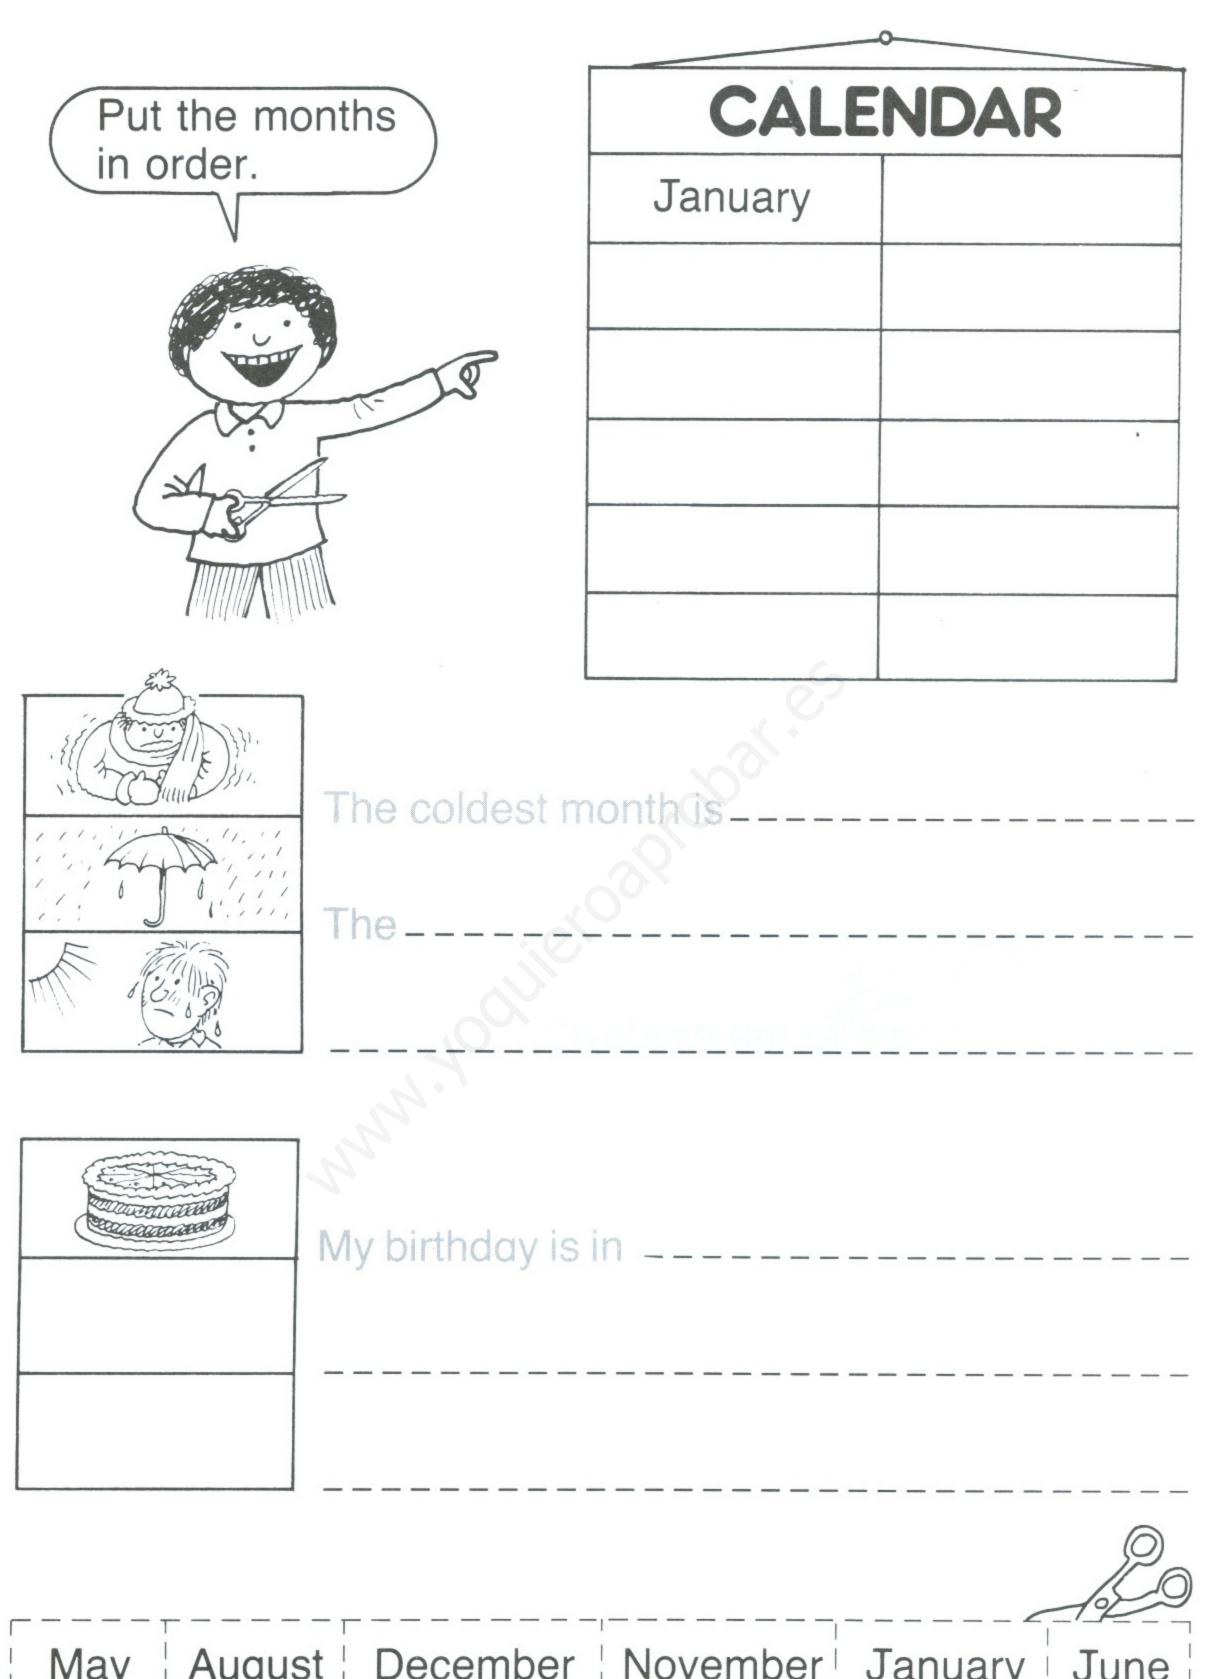

| Ividy   Adgust   December   November | January | ounc  |
|--------------------------------------|---------|-------|
| +                                    |         |       |
| July   March   September   February  |         | April |
| L L L                                |         |       |

first second third fourth fifth sixth seventh eighth 1st 2nd 3rd 4th 5th 6th 7th 8th

### Across 🗪

- 2 Which is the sixth month?
- 4 Which is the fourth month?
- 6 Which is the first month?

### Down 🕹

- 1 Which is the second month?
- 3 Which is the seventh month?
- 4 Which is the eighth month?
- 5 Which is the fifth month?

Can you swim in January?

Can you ski in January?

What can you do in August?