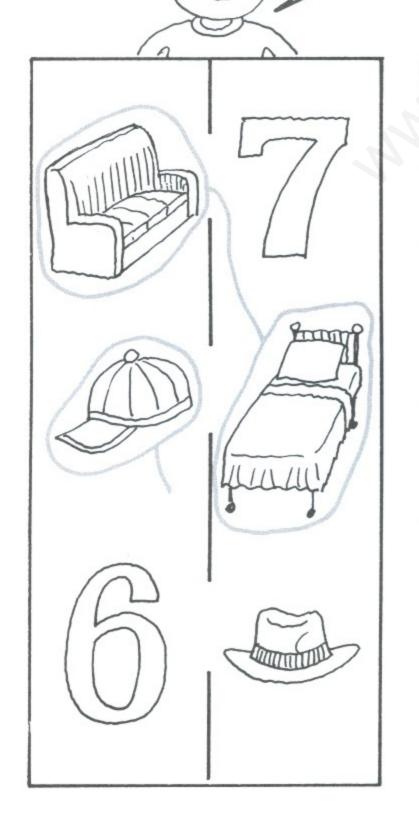

# Make pairs.

bed cap sofa van six arm yellow seven in red tomato bus apple on hat leg carrot banana

Ken sits next to Sally and Ruth. Bill sits next to the window. Tom and Ben sit between Bill and Mary. Mary sits behind Sally and Ruth. Liz and Helen sit in front of Bill.