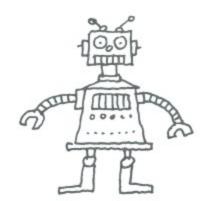

match gla

glasses

necklace

ribbons

watch

Draw RT 500.

It has two long legs.

It has three curly arms.

It has a round head.

It has a short antenna.

Does it have short legs?

Does it have long legs?

Does it have four arms?

Does it have a square head?

Does it have a short antenna?

| Yes, it does. | No, it doesn't. |
|---------------|-----------------|
| Yes, it does. | No, it doesn't. |
| Yes, it does. | No, it doesn't. |
| Yes, it does. | No, it doesn't. |
| Yes, it does. | No, it doesn't. |