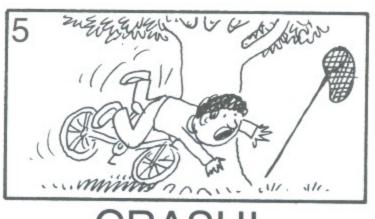

| can \_\_\_\_\_

Today is Sharon's birthday. She has a very big chocolate ice cream.

Chuck likes ice cream. He is looking at Sharon. He is very hungry.

Now he is on his bike.

He is holding a net.

He is riding very fast.

CRASH!

Chuck is sitting under the tree. He isn't very happy.

Sharon is giving him the ice cream.

| Look at        |
|----------------|
| picture three. |

Is Sharon riding the bike?

Is Chuck riding the bike? Yes.\_\_\_\_