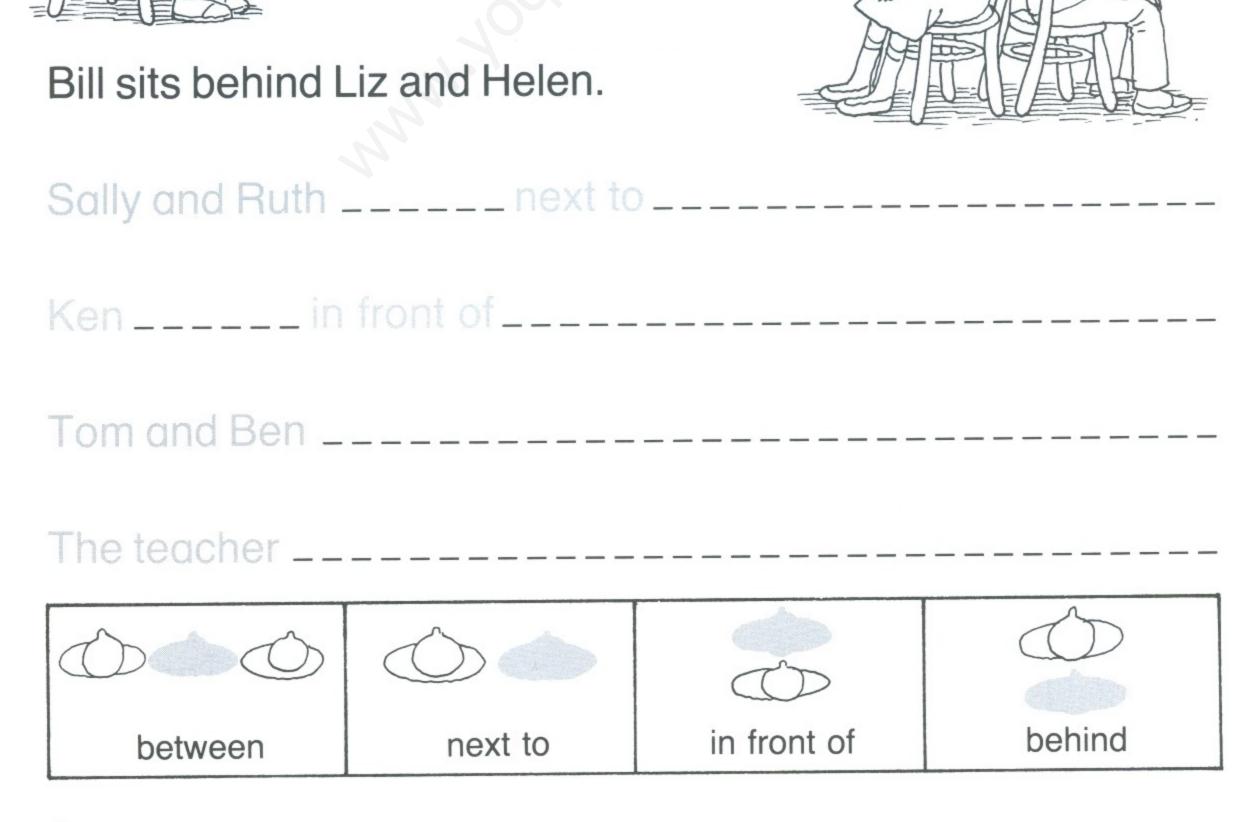

# Make pairs.

bed cap sofa van six arm yellow seven in red tomato bus apple on hat leg carrot banana

Ken sits next to Sally and Ruth. Bill sits next to the window. Tom and Ben sit between Bill and Mary. Mary sits behind Sally and Ruth. Liz and Helen sit in front of Bill.

### sunny windy raining snowing cloudy

Yes, she does. No, she doesn't.

Yes, they do. No, they don't.

| Does Ken sit k   | behind Sally?              | No, he doesn't. |
|------------------|----------------------------|-----------------|
| Do Sally and P   | Ruth sit in front of Mary? | <u>-6</u> 2     |
| Do Liz and He    | elen sit next to Bill?     |                 |
| Does Mary sit    | behind Ken and Bill?       |                 |
| Does Bill sit ne | ext to the window?         |                 |
| Do Tom and E     | Ben sit behind Ken?        |                 |
|                  | Where does your teach      | ner sit?        |
|                  |                            |                 |
|                  | Where do you sit?          |                 |
|                  |                            |                 |