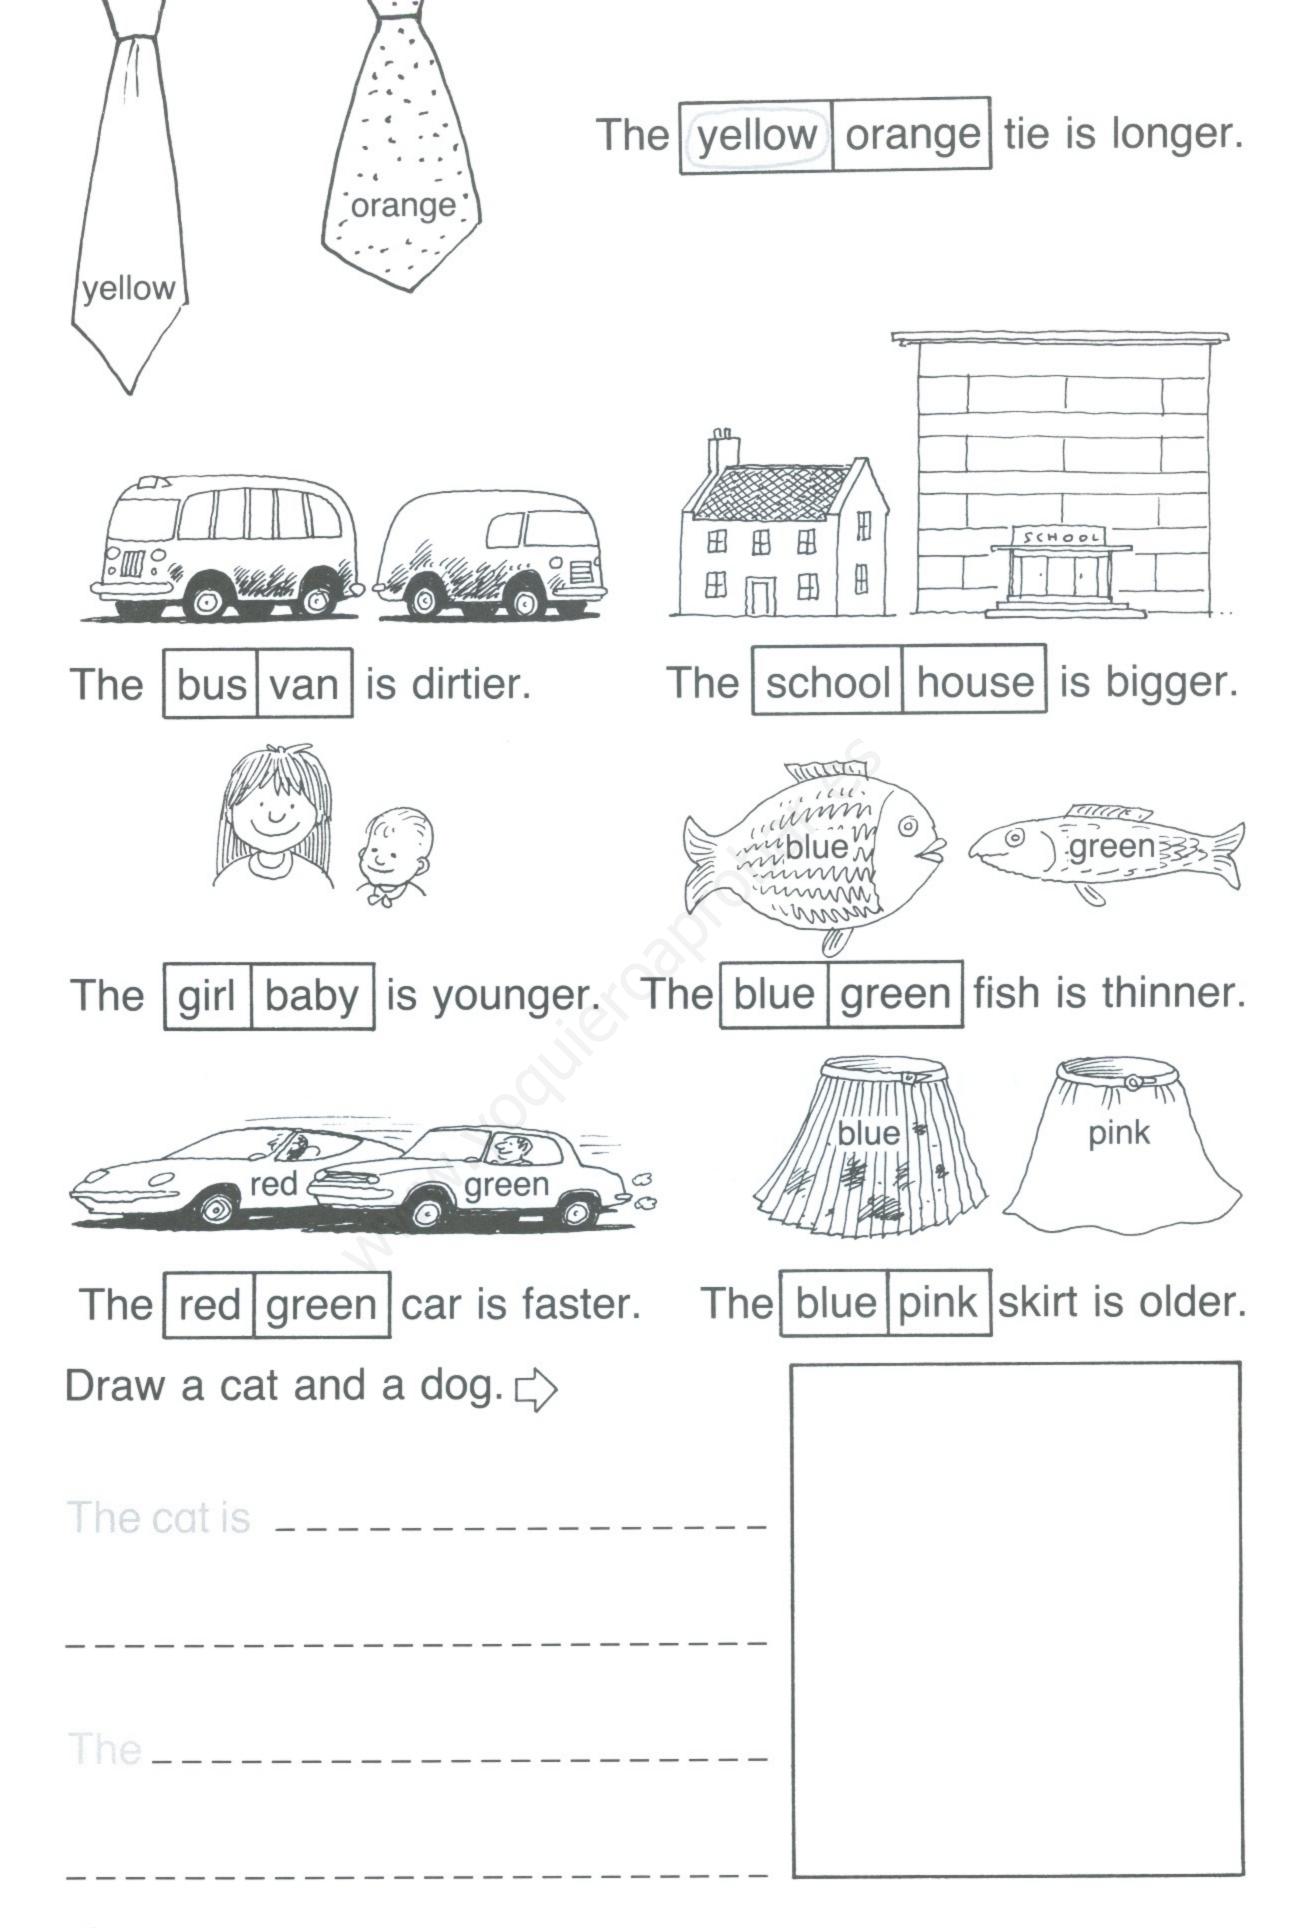

# Draw an old car. Draw a new car.

Which car is bigger?

Which car is slower?

Which car is larger?

Which car is stronger?

Which car do you like?

Which one is different?

| seven  | banana | car    | bus    | cup    | spoon |
|--------|--------|--------|--------|--------|-------|
| six    | eleven | ship   | jeep   | dish   | camel |
| boot   | shoe   | goose  | picnic | potato | hand  |
| jacket | sandal | rabbit | panda  | feet   | tooth |