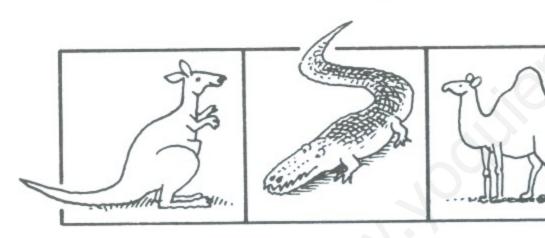

It is brown.

It has a long tail.

It is big.

It has a pocket.

Now you write.

It has two big ears.

It has a short tail.

It is small.