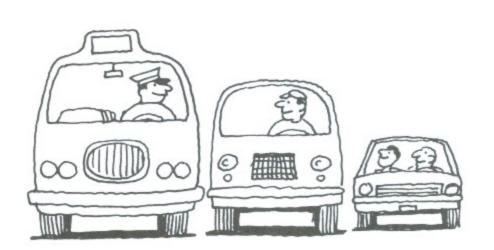

# Draw an old car. Draw a new car.

Which car is bigger?

Which car is slower?

Which car is larger?

Which car is stronger?

Which car do you like?

Which one is different?

| seven  | banana | car    | bus    | cup    | spoon |
|--------|--------|--------|--------|--------|-------|
| six    | eleven | ship   | jeep   | dish   | camel |
| boot   | shoe   | goose  | picnic | potato | hand  |
| jacket | sandal | rabbit | panda  | feet   | tooth |