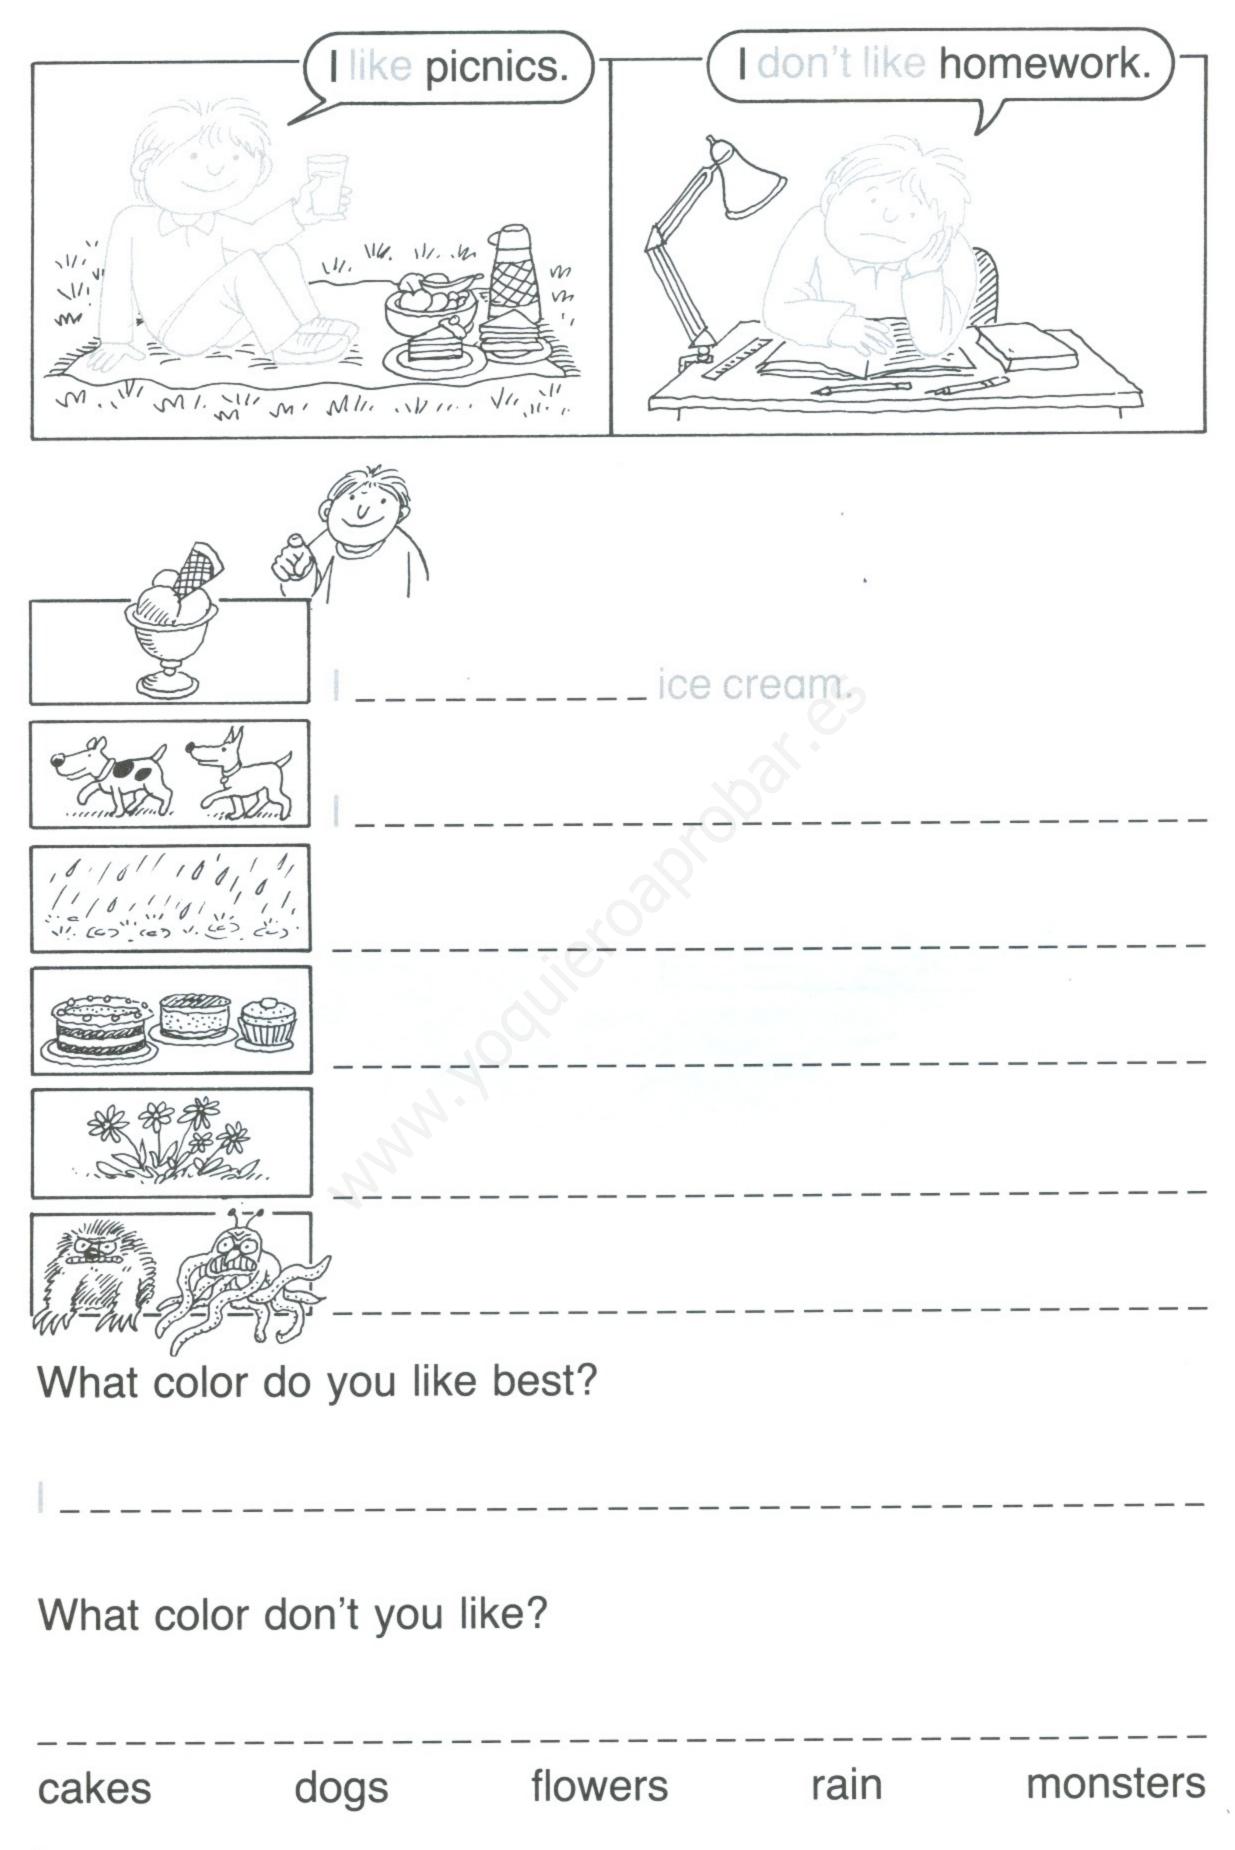

| can \_\_\_\_\_

Today is Sharon's birthday. She has a very big chocolate ice cream.

Chuck likes ice cream. He is looking at Sharon. He is very hungry.

Now he is on his bike.

He is holding a net.

He is riding very fast.

CRASH!

Chuck is sitting under the tree. He isn't very happy.

Sharon is giving him the ice cream.

| Look at        |
|----------------|
| picture three. |

Is Sharon riding the bike?

Is Chuck riding the bike? Yes.\_\_\_\_

Is Chuck holding an ice cream? \_\_\_\_\_

Look at picture six.

Is Chuck sitting on the tree?

Is he sitting under the tree? \_\_\_\_

Where are you sitting?

am \_\_\_\_\_

**sh**ip

**ch**air