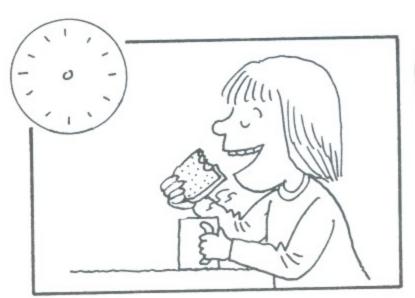

She has breakfast at 7.10.

She goes to school at 8.15.

She has lunch at 12.30.

She goes home at 3.40.

She watches television at 5.10.

She goes to bed at 8.00.

Yes, she does. No, she doesn't.

Does she get up at 6.20?