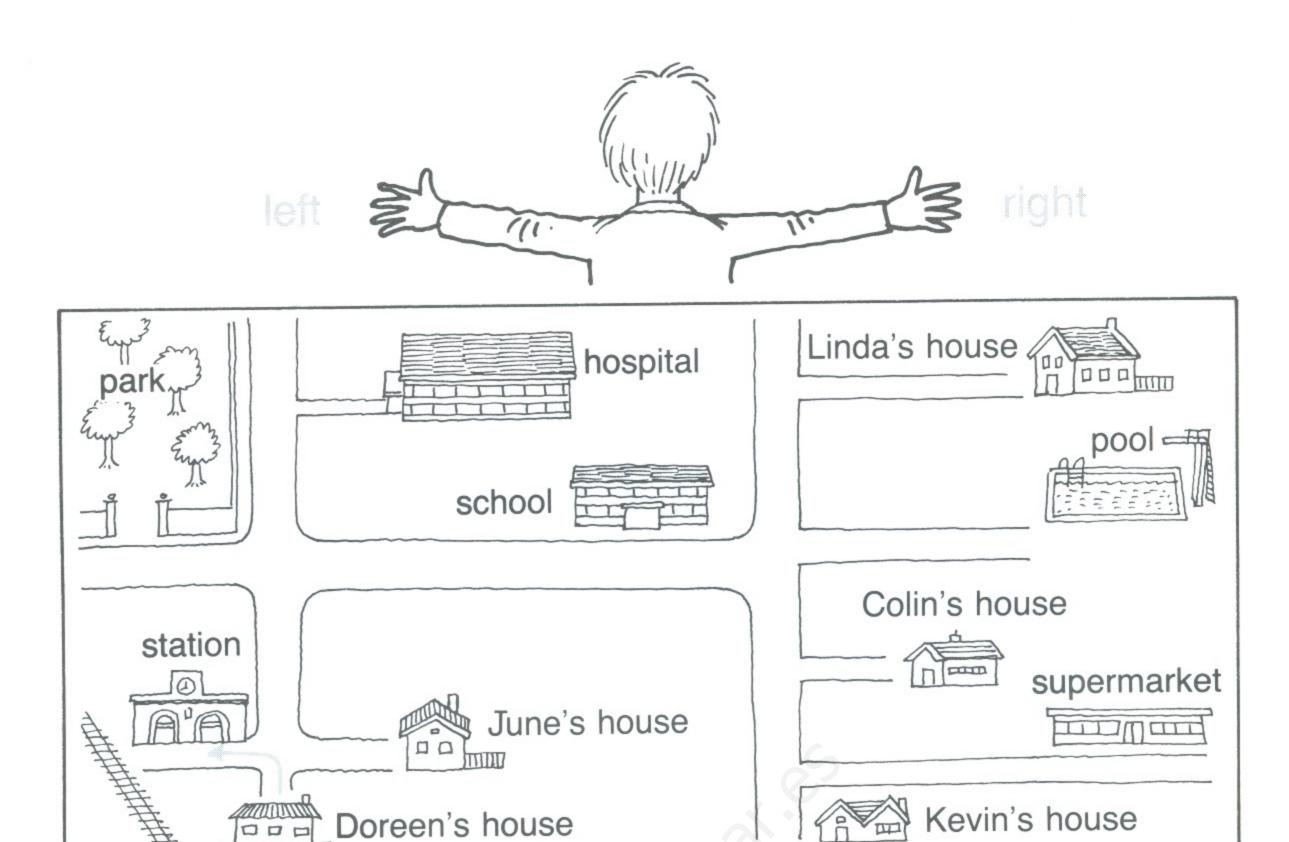

# CAN YOU FIND THESE THINGS?

Start at Doreen's house. Take the first left. Where are you?

Start at Kevin's house.

Take the third right.

Where are you?

#### station

Start at Kevin's house. Take the second right. Where are you? Start at Doreen's house. Take the third right. Where are you?

Now you write.

Start at \_\_\_\_\_\_

first second third fourth