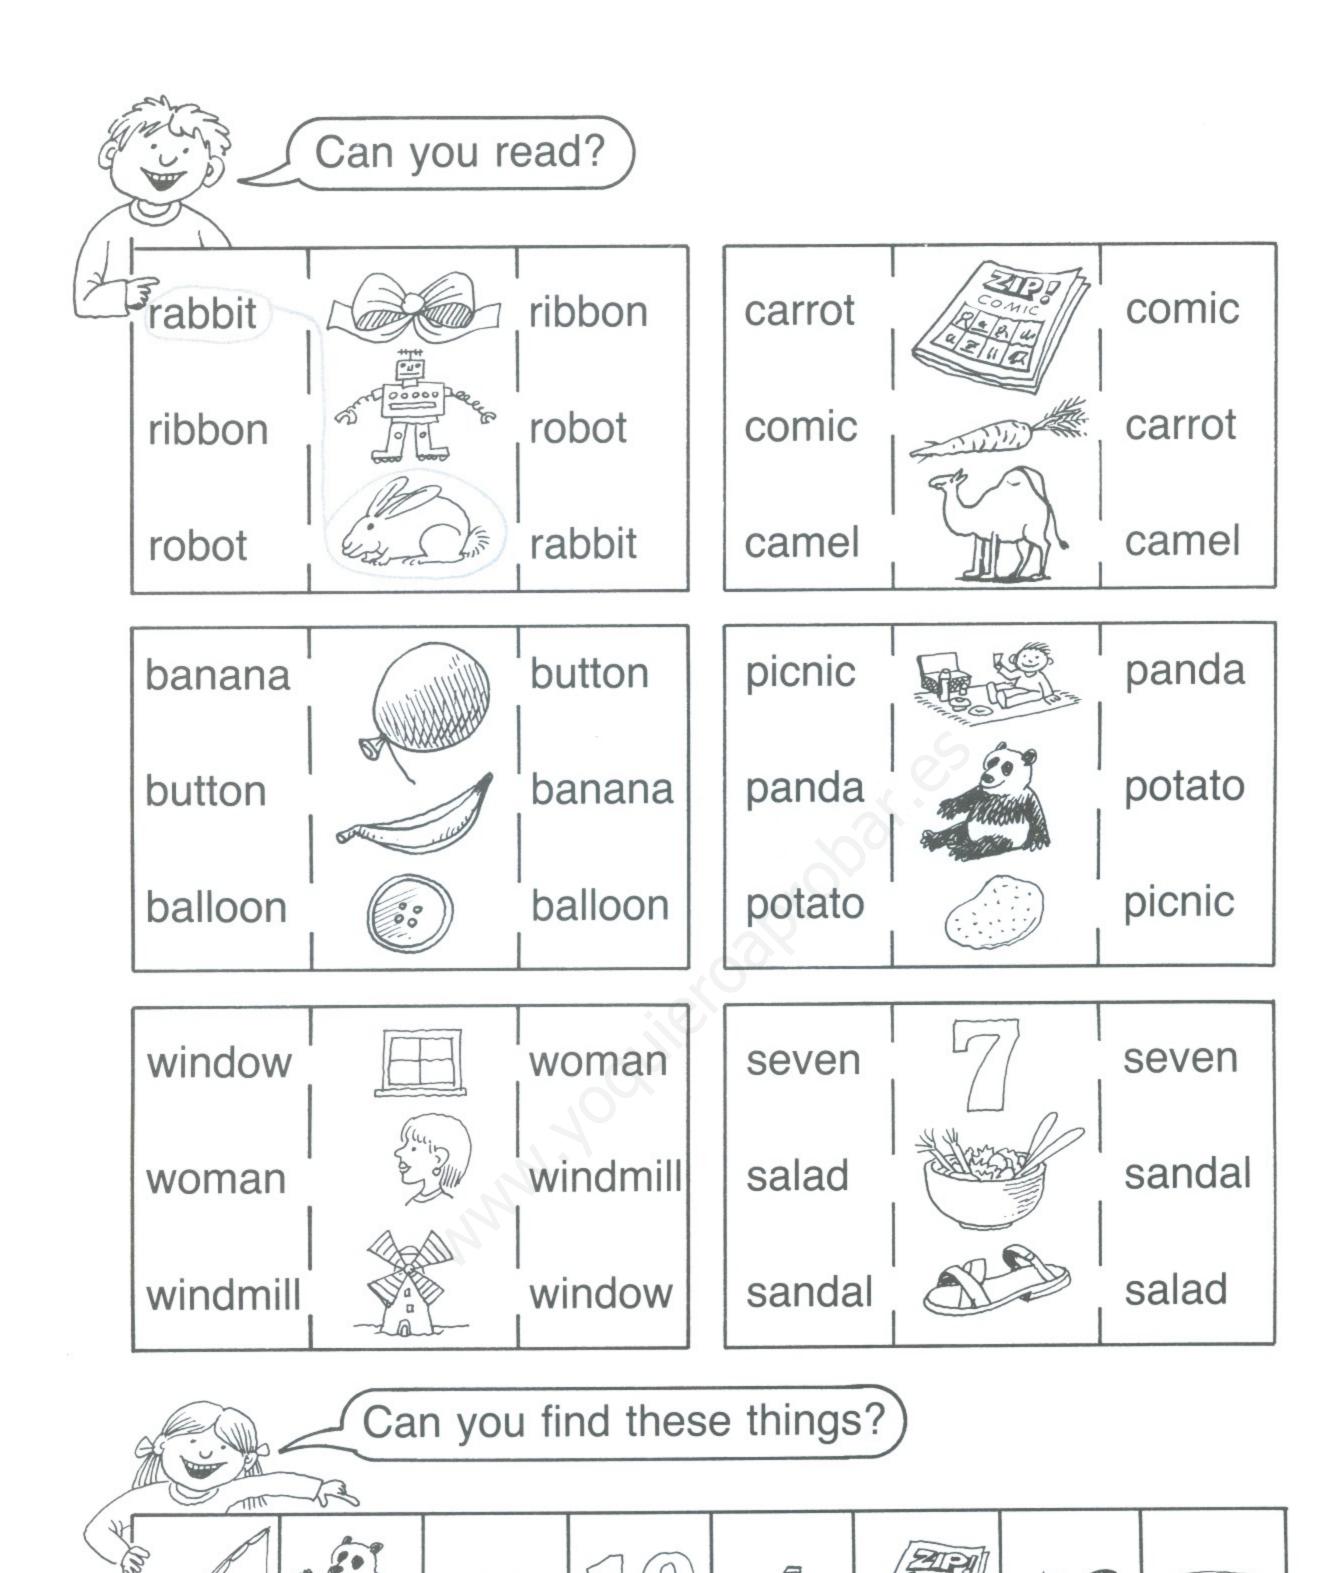

# Draw an old car. Draw a new car.

Which car is bigger?

Which car is slower?

Which car is larger?

Which car is stronger?

Which car do you like?

Which one is different?

| seven  | banana | car    | bus    | cup    | spoon |
|--------|--------|--------|--------|--------|-------|
| six    | eleven | ship   | jeep   | dish   | camel |
| boot   | shoe   | goose  | picnic | potato | hand  |
| jacket | sandal | rabbit | panda  | feet   | tooth |