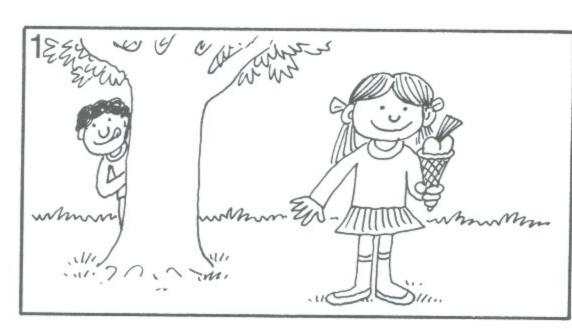

| can \_\_\_\_\_

Today is Sharon's birthday. She has a very big chocolate ice cream.

Chuck likes ice cream. He is looking at Sharon. He is very hungry.

Now he is on his bike.

He is holding a net.

He is riding very fast.

CRASH!

Chuck is sitting under the tree. He isn't very happy.

Sharon is giving him the ice cream.

| Look at        |
|----------------|
| picture three. |

Is Sharon riding the bike?

Is Chuck riding the bike? Yes.\_\_\_\_