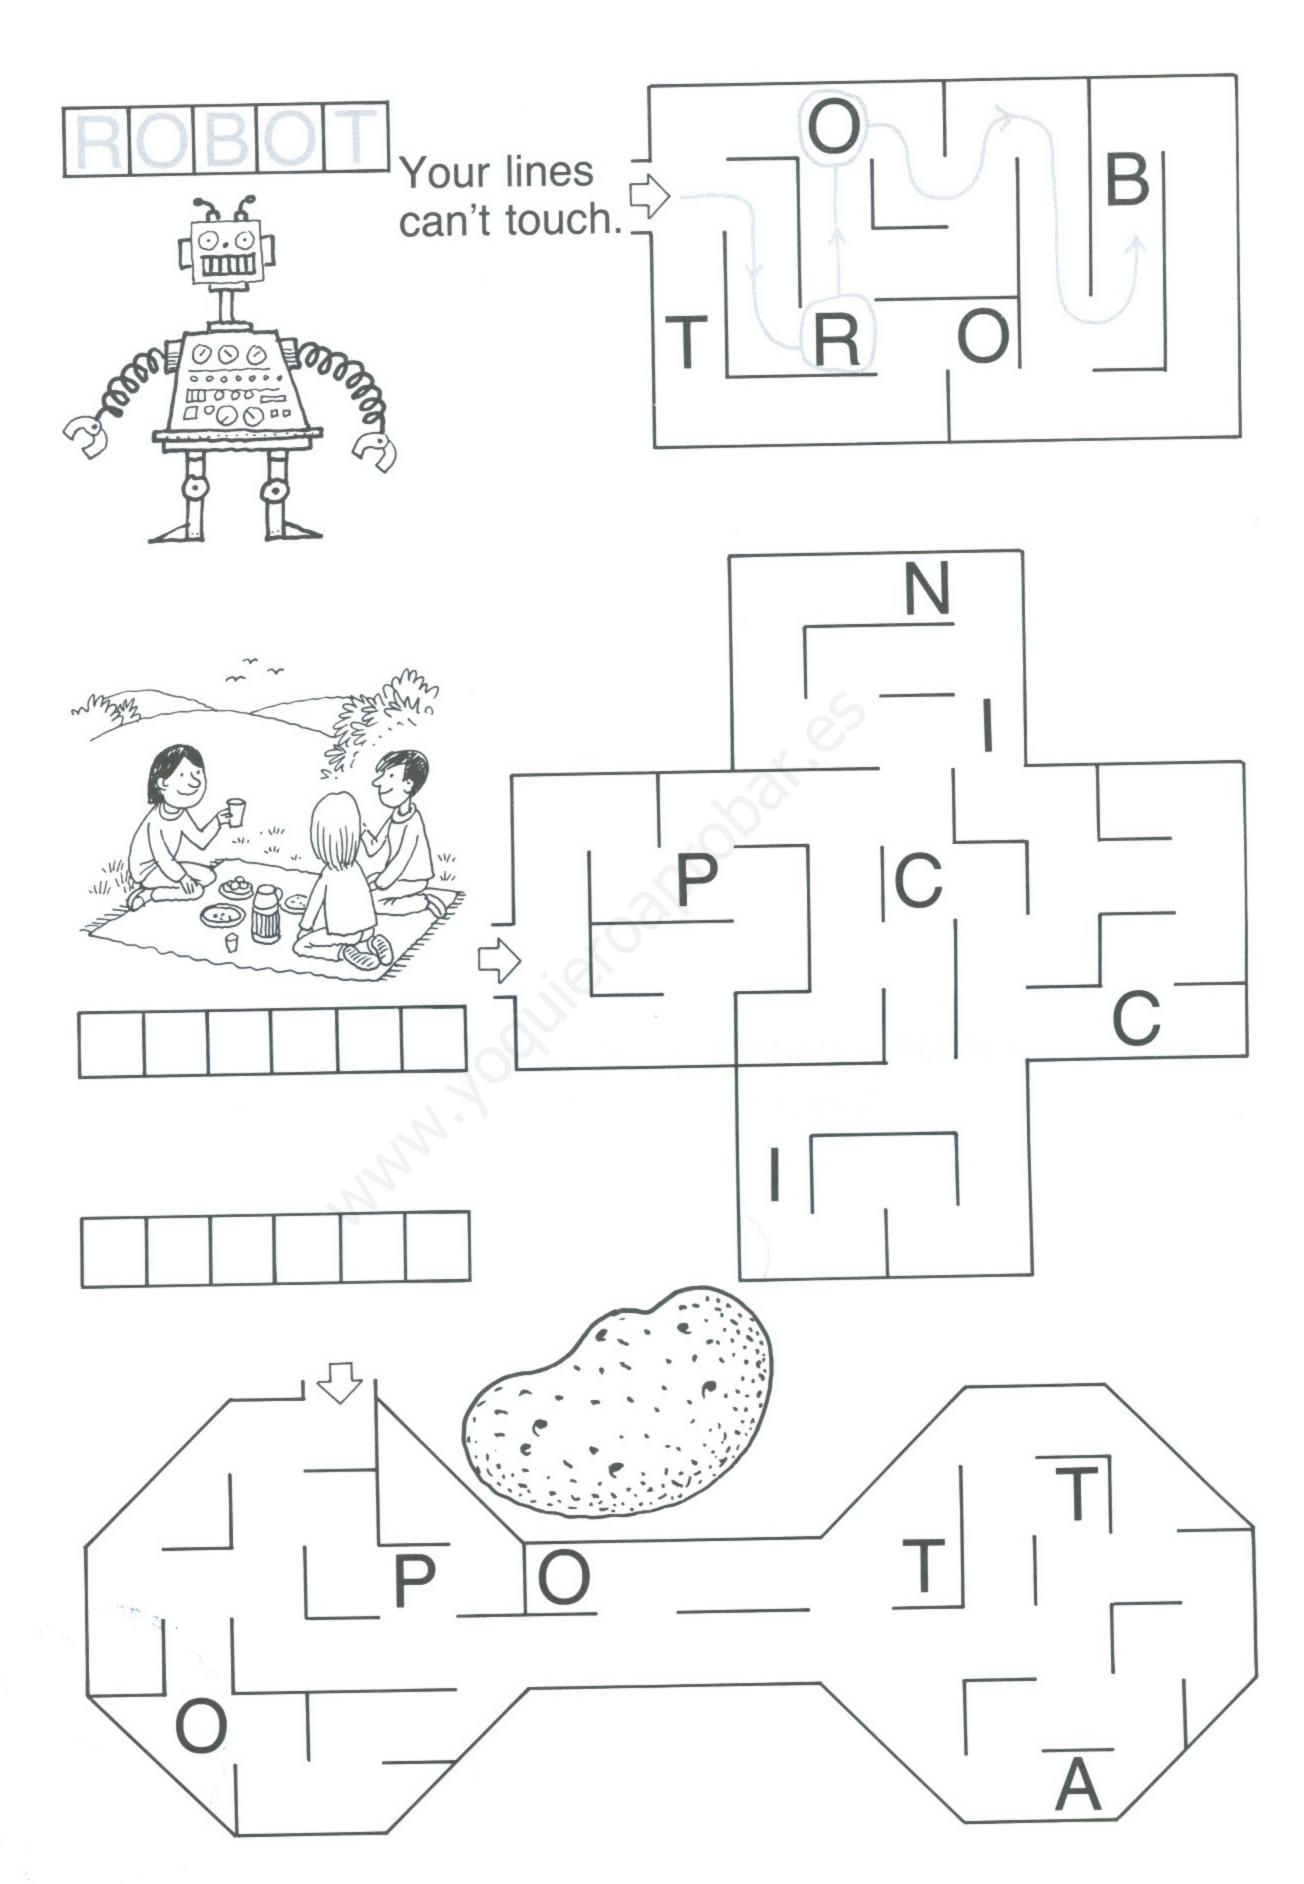

# Activity Book for Children Christopher Clark Illustrated by Alex Brychta

Yes, I do. No, I don't.

Do you like jam?

Do you like fish?

Do you like nuts?

Do you like carrots?

Do you like eggs?

Do you like salad?

Do you like bananas?