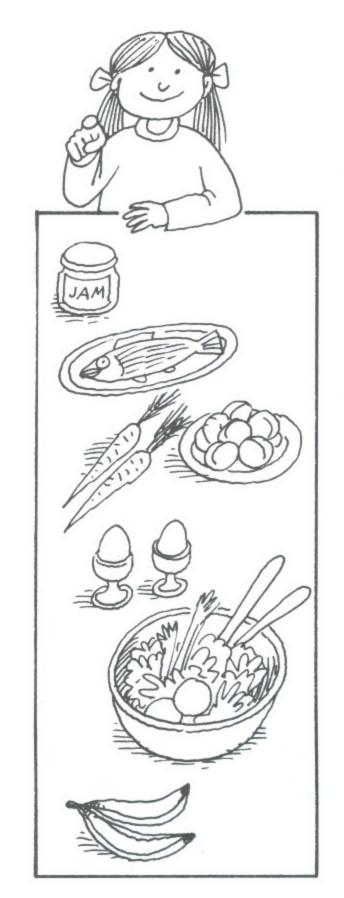

# Activity Book for Children Christopher Clark Illustrated by Alex Brychta

Yes, I do. No, I don't.

Do you like jam?

Do you like fish?

Do you like nuts?

Do you like carrots?

Do you like eggs?

Do you like salad?

Do you like bananas?