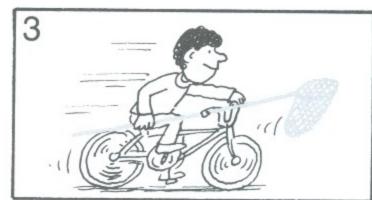

| can \_\_\_\_\_

Today is Sharon's birthday. She has a very big chocolate ice cream.

Chuck likes ice cream. He is looking at Sharon. He is very hungry.

Now he is on his bike.

He is holding a net.

He is riding very fast.

CRASH!

Chuck is sitting under the tree. He isn't very happy.

Sharon is giving him the ice cream.

| Look at        |
|----------------|
| picture three. |

Is Sharon riding the bike?

Is Chuck riding the bike? Yes.\_\_\_\_