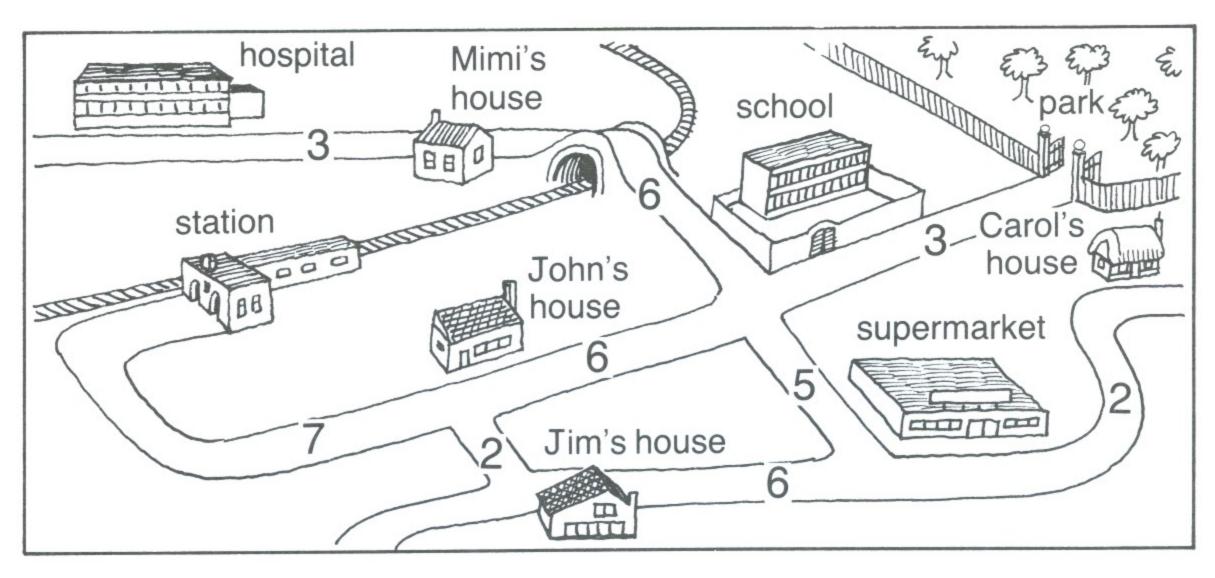

# CAN YOU FIND THESE THINGS?

Start at Doreen's house. Take the first left. Where are you?

Start at Kevin's house.

Take the third right.

Where are you?

#### station

Start at Kevin's house. Take the second right. Where are you? Start at Doreen's house. Take the third right. Where are you?

Now you write.

Start at \_\_\_\_\_\_

first second third fourth