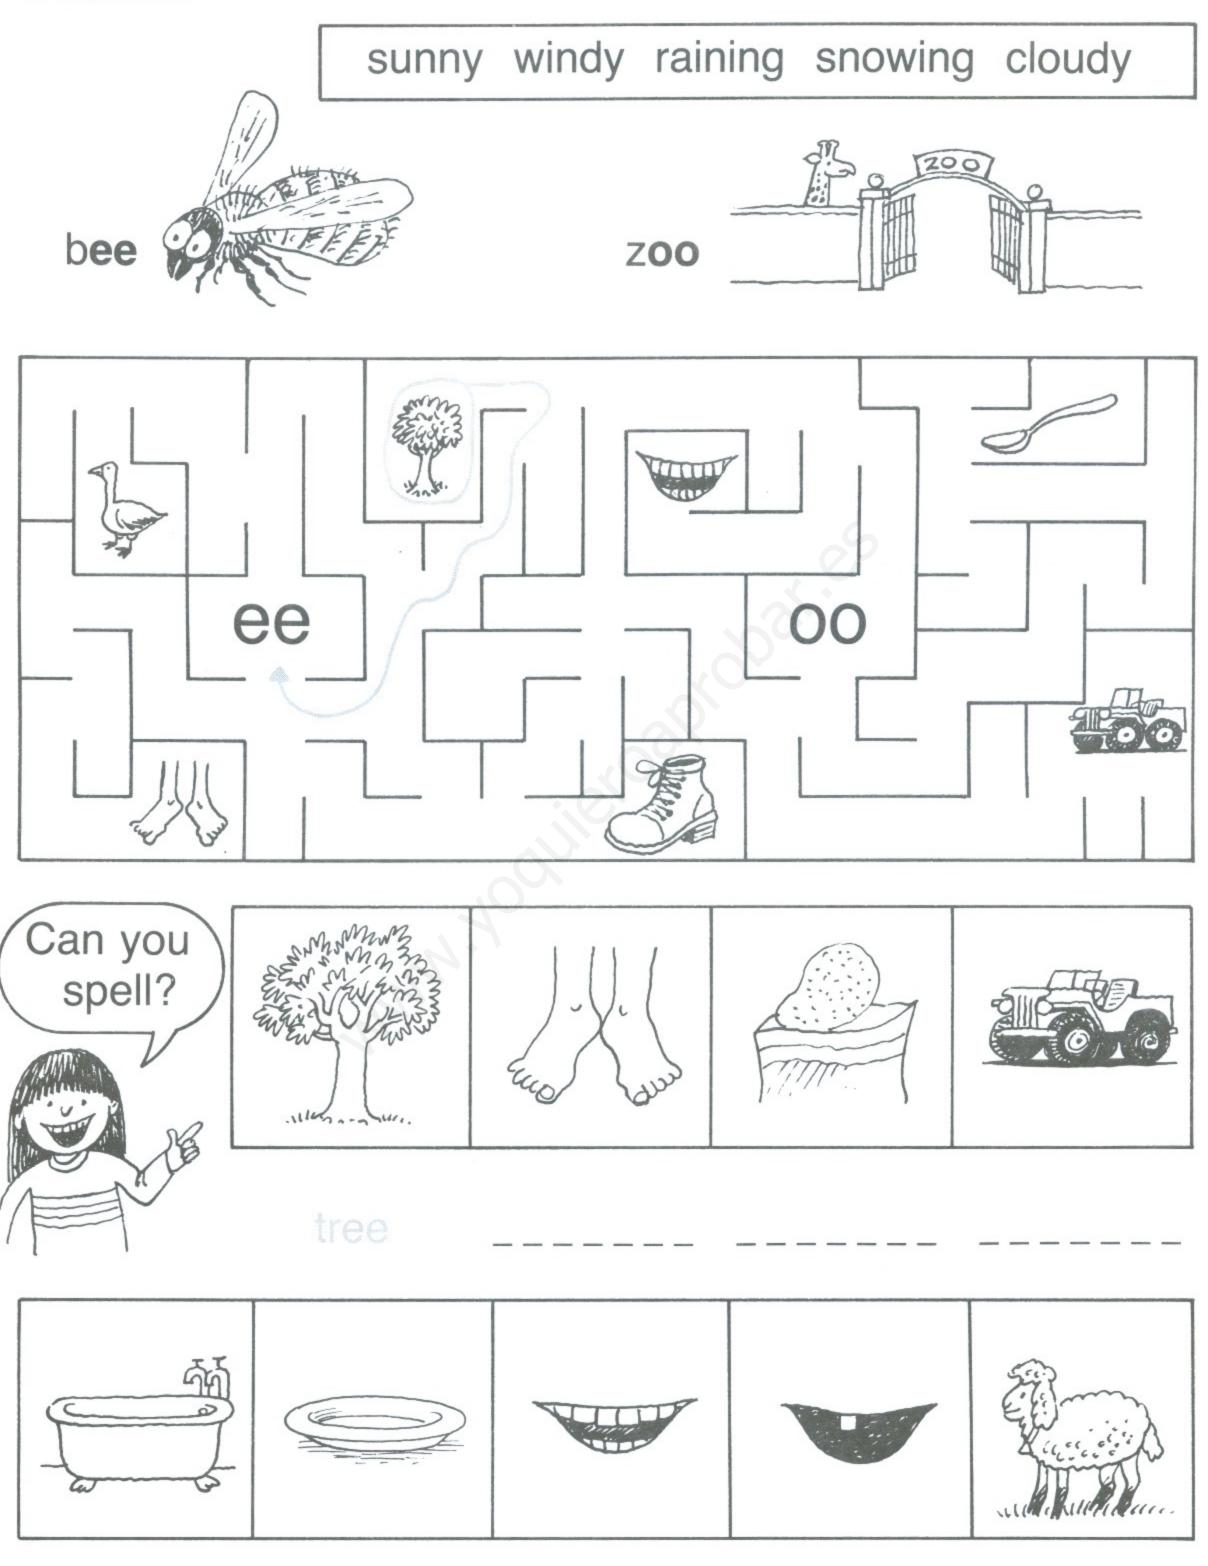

# Draw today's weather.

### sunny windy raining snowing cloudy

Yes, she does. No, she doesn't.

Yes, they do. No, they don't.

| Does Ken sit k   | behind Sally?              | No, he doesn't. |
|------------------|----------------------------|-----------------|
| Do Sally and P   | Ruth sit in front of Mary? | <u>-6</u> 2     |
| Do Liz and He    | elen sit next to Bill?     |                 |
| Does Mary sit    | behind Ken and Bill?       |                 |
| Does Bill sit ne | ext to the window?         |                 |
| Do Tom and E     | Ben sit behind Ken?        |                 |
|                  | Where does your teach      | ner sit?        |
|                  |                            |                 |
|                  | Where do you sit?          |                 |
|                  |                            |                 |