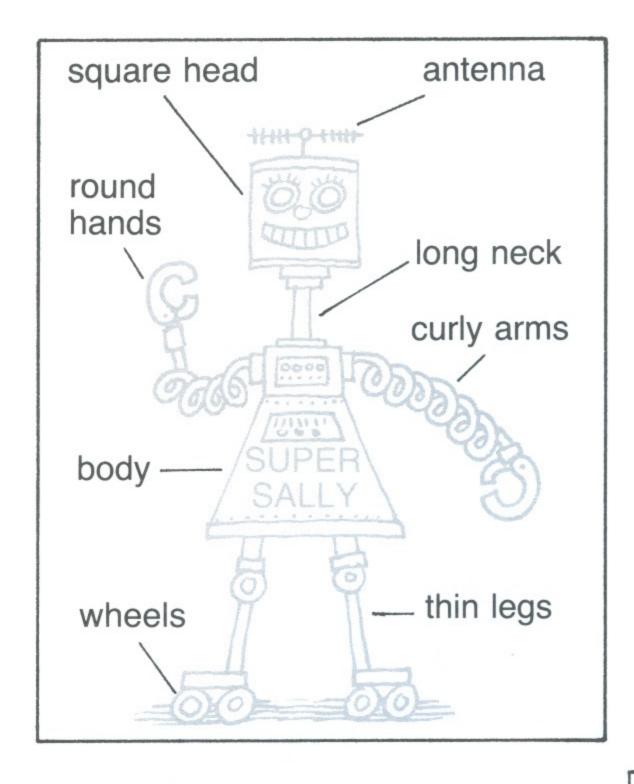

match gla

glasses

necklace

ribbons

watch

Draw RT 500.

It has two long legs.

It has three curly arms.

It has a round head.

It has a short antenna.

Does it have short legs?

Does it have long legs?

Does it have four arms?

Does it have a square head?

Does it have a short antenna?

| Yes, it does. | No, it doesn't. |
|---------------|-----------------|
| Yes, it does. | No, it doesn't. |
| Yes, it does. | No, it doesn't. |
| Yes, it does. | No, it doesn't. |
| Yes, it does. | No, it doesn't. |