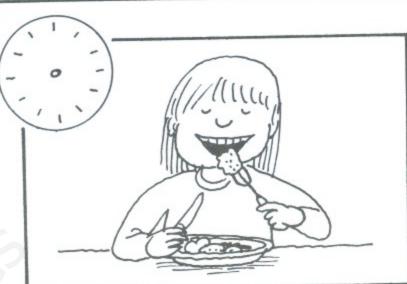

She has breakfast at 7.10.

She goes to school at 8.15.

She has lunch at 12.30.

She goes home at 3.40.

She watches television at 5.10.

She goes to bed at 8.00.

Yes, she does. No, she doesn't.

Does she get up at 6.20?