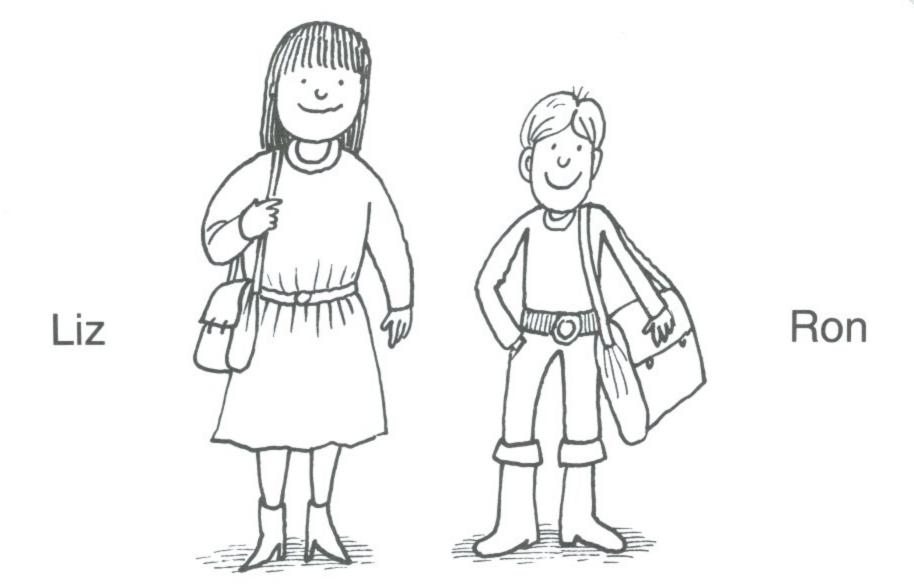

She has an ice cream. She is eating an ice cream.

Whose hair is longer?
Whose bag is bigger?
Who is older?
Whose boots are shorter?
Whose belt is thicker?
Who is thinner?

| Liz   | Ron   |
|-------|-------|
| Liz's | Ron's |
| Liz's | Ron's |
| Liz   | Ron   |
| Liz's | Ron's |
| Liz's | Ron's |
| Liz   | Ron   |
|       |       |