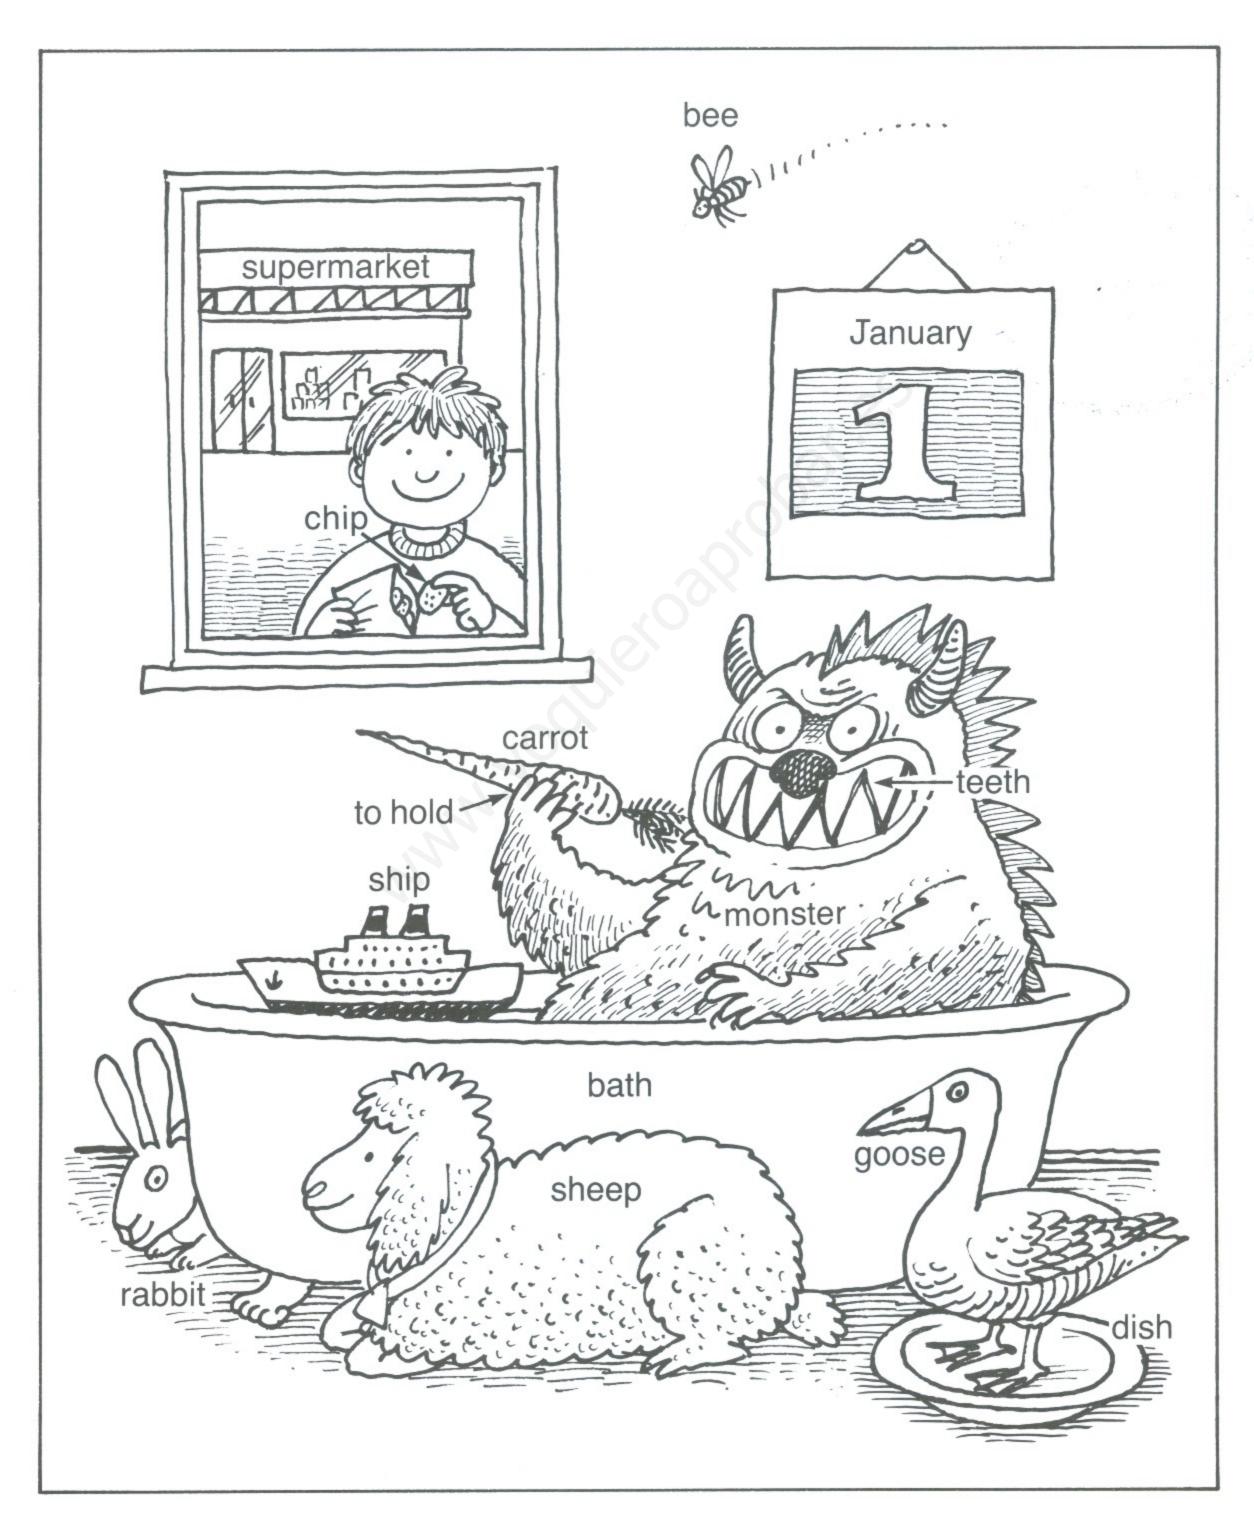

# Activity Book for Children Christopher Clark Illustrated by Alex Brychta

Yes, I do. No, I don't.

Do you like jam?

Do you like fish?

Do you like nuts?

Do you like carrots?

Do you like eggs?

Do you like salad?

Do you like bananas?