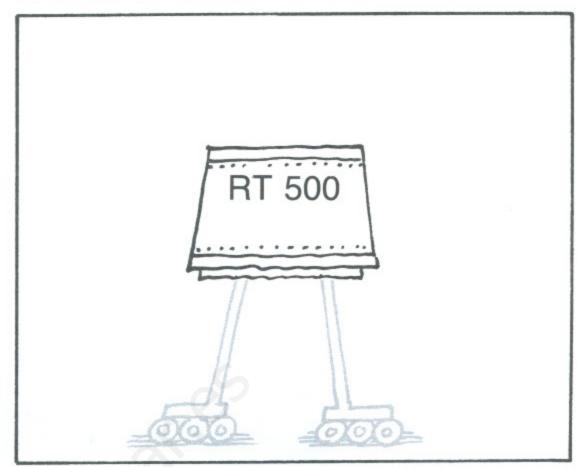

match gla

glasses

necklace

ribbons

watch

Draw RT 500.

It has two long legs.

It has three curly arms.

It has a round head.

It has a short antenna.

Does it have short legs?

Does it have long legs?

Does it have four arms?

Does it have a square head?

Does it have a short antenna?

| Yes, it does. | No, it doesn't. |
|---------------|-----------------|
| Yes, it does. | No, it doesn't. |
| Yes, it does. | No, it doesn't. |
| Yes, it does. | No, it doesn't. |
| Yes, it does. | No, it doesn't. |