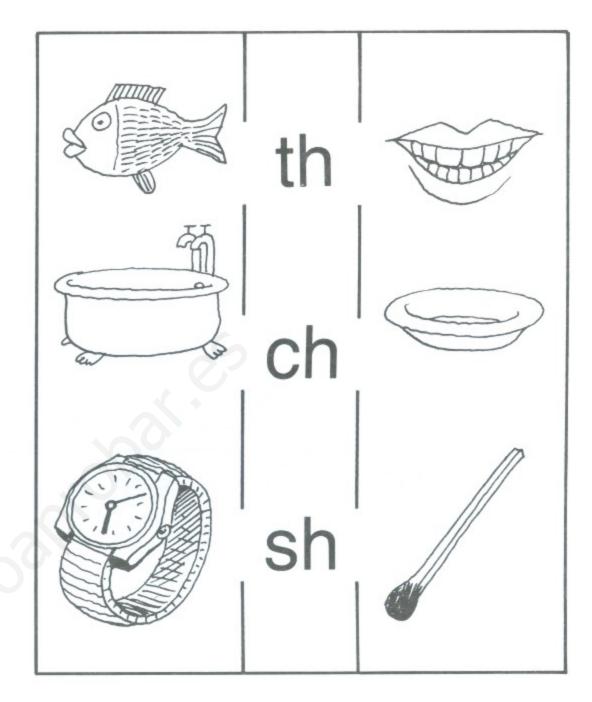

Is Chuck holding an ice cream? \_\_\_\_\_

Look at picture six.

Is Chuck sitting on the tree?

Is he sitting under the tree? \_\_\_\_

Where are you sitting?

am \_\_\_\_\_

**sh**ip

**ch**air