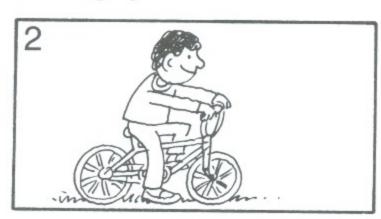

| can \_\_\_\_\_

Today is Sharon's birthday. She has a very big chocolate ice cream.

Chuck likes ice cream. He is looking at Sharon. He is very hungry.

Now he is on his bike.

He is holding a net.

He is riding very fast.

CRASH!

Chuck is sitting under the tree. He isn't very happy.

Sharon is giving him the ice cream.

| Look at        |
|----------------|
| picture three. |

Is Sharon riding the bike?

Is Chuck riding the bike? Yes.\_\_\_\_