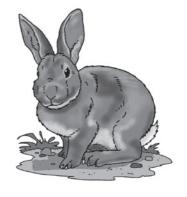

## 1 Write the animal names.

Example: This animal has two syllables. It lives in deserts and it has a hump. <u>Camel</u>

- 1 This animal has two syllables. It is black and orange.
- 2 This animal has one syllable. It chases mice and rats. \_\_\_\_\_
- 3 This animal has two syllables. It has a white tail and long ears.
- 4 This animal has one syllable. It gives us wool and milk. It eats everything.
- 5 This animal has one syllable. It is tiny and very busy.
- 6 This animal has one syllable. This animal flies at night and eats fruit.
- 7 This animal has two syllables. It has got big ears and it can carry things. \_\_\_\_\_
- 8 This animal has two syllables. It lives in the sea, but it lays eggs on the land.