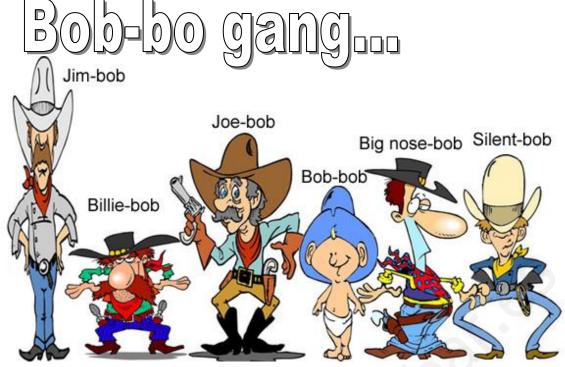

|   |                                                | SK         |                      |                        | 2      |
|---|------------------------------------------------|------------|----------------------|------------------------|--------|
| 1 | Who is the:                                    |            |                      |                        |        |
|   | tallest?f                                      | attest?    |                      | ugliest?               |        |
|   | shortest?tl                                    | ninnest?   |                      | oldest?                |        |
| 2 | Match the cowboys with these descriptions.     |            |                      |                        |        |
|   | very fat                                       |            | very short           |                        |        |
|   | fat                                            |            | short                |                        |        |
|   | very young                                     |            | quite short          |                        |        |
|   | very thin                                      |            | quite tall           |                        |        |
|   | thin                                           |            | tall                 |                        |        |
|   |                                                |            |                      |                        |        |
| 3 | Answer the questions with a complete sentence. |            |                      |                        |        |
| 1 | Who is shorter than Joe-bob?                   | <u>Big</u> | <u>nose-bob is s</u> | <u>horter than Joe</u> | e-bob. |
| 2 | Who is taller than Big nose-bob                | ?          |                      |                        |        |
| 3 | Who is taller than Silent-bob?                 |            |                      |                        |        |
| 4 | Who is thinner than Jim-bob?                   |            |                      |                        |        |
| 5 | Who is fatter than Bob-bob?                    |            |                      |                        |        |
| 6 | Who is uglier than Jim-bob?                    |            |                      |                        |        |
|   |                                                |            |                      |                        |        |