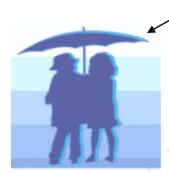

## umbrella

- 4. The man and the woman are \_\_\_\_\_\_ the umbrella.
- 5. The man is \_\_\_\_\_\_ the woman, and the woman is \_\_\_\_\_ the man.
- 6. The umbrella is \_\_\_\_\_\_ the man and the woman.