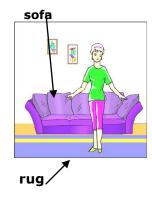

## **Prepositions of place**

Complete the sentences. Choose the correct word from the word pool and write it in the blank space. You may use a word more than once.

## on behind above under next to in

- 1. The sofa and the rug are \_\_\_\_\_ on\_\_\_ the floor.
- 2. The sofa is \_\_\_\_\_ the woman.
- 3. The pictures are \_\_\_\_\_\_ the sofa.