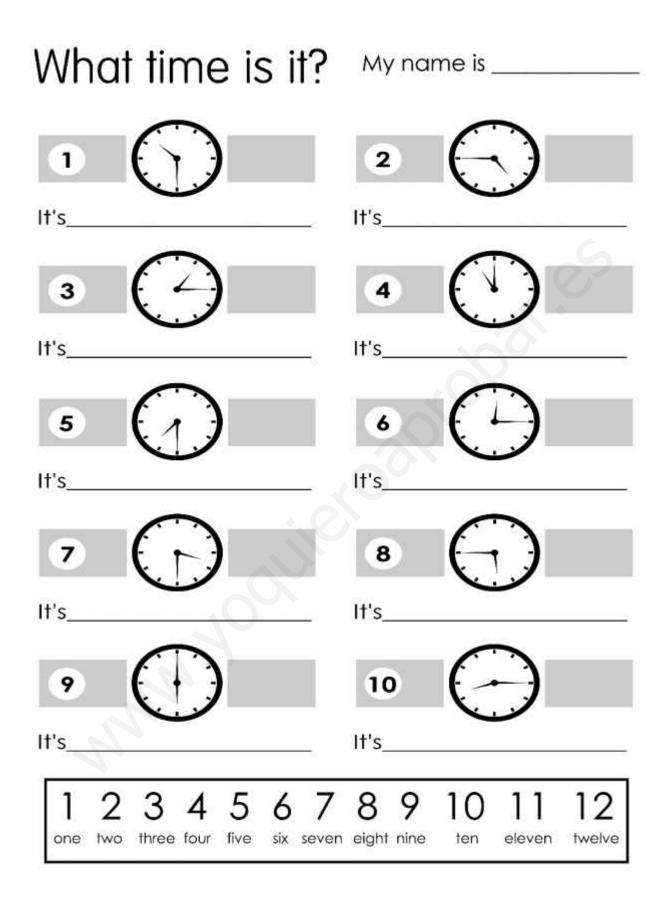

### Daily Routines Telling The Time

Complete the blanks with the right time indicated by the clock in the pictures :