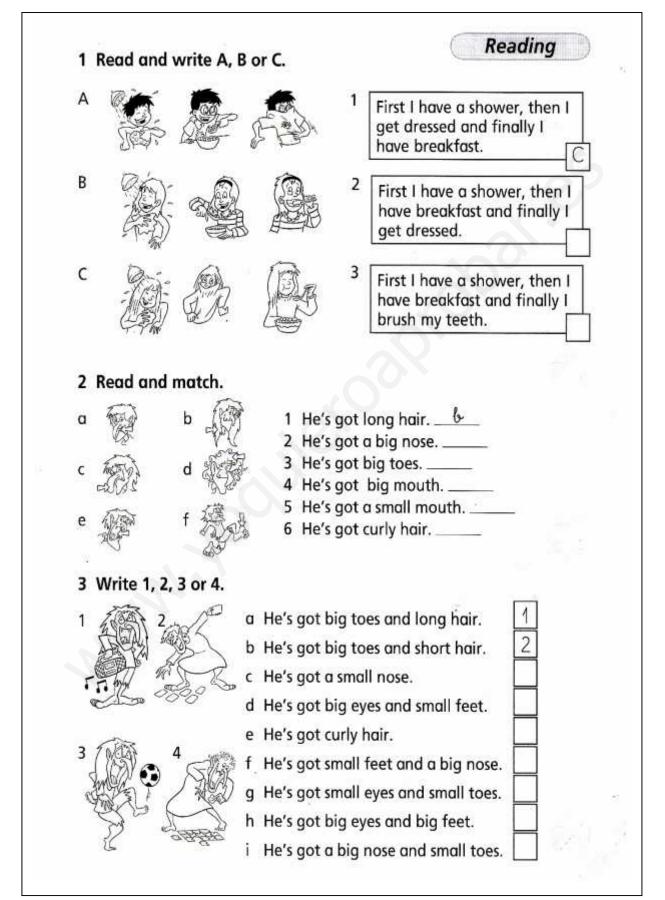

|             |
|                            | s h o p                                      |             |
|                            | Then write Yes, there is or No, there isn't. |             |
| 1 bank<br>Is there a bank? | 4 bridge                                     | 3           |
| Yes, there is.             |                                              |             |
| 2 park                     | 5 restaurant                                 |             |
| No, there isn't            |                                              |             |
| 3 school                   | 6 hospital                                   |             |
|                            |                                              |             |







WHO IS HE / SHE?







### Daily Routines Telling The Time

Complete the blanks with the right time indicated by the clock in the pictures :





### HOW ARE THEY FEELING?

### Circle the correct option.



I'm happy/ angry



I'm tired / bored



She is sad / happy



I'm afraid/ sleepy



He is sleepy / sad



She is happy / sleepy



He's sleepy/worried



He is tired / angry