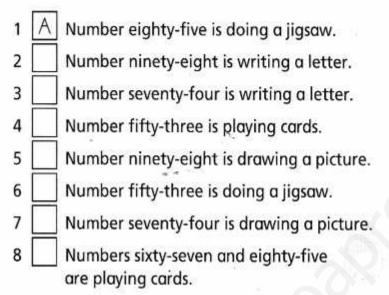

### 3 Circle true (T) or false (F).

F

F

F

- 1 In A Tina is making a cake. (T)
- 2 In B she's writing a letter.
- 3 In C she's drawing a picture.T
- 4 In B she's doing a jigsaw. T
- 5 In C she's reading a comic. T
- 6 In A she's playing cards.
- ΤF