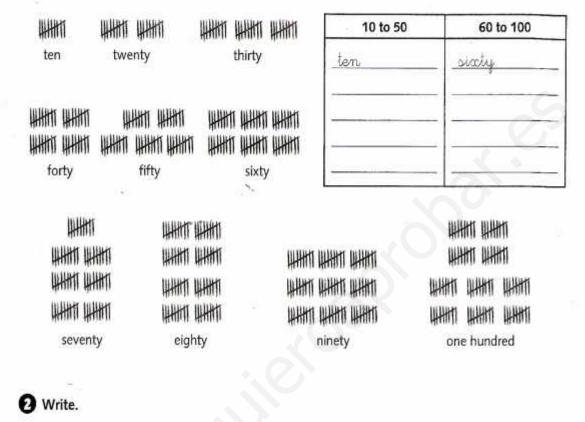

raphy and P.E. on Thursday, but we haven't got Music. We haven't got Art on Friday, but we've got English and Science.



| Monday  | Tuesday | Wednesday | Thursday | Friday |
|---------|---------|-----------|----------|--------|
| Maths   |         |           |          |        |
| English |         |           |          |        |



# **MY SCHOOL**





# WHAT ARE YOU DOING?

### 1 Write A or B.



2 Write the names.



Image: Second secon

### 3 Circle true (T) or false (F).







F

F

F

- 1 In A Tina is making a cake. (T)
- 2 In B she's writing a letter.
- 3 In C she's drawing a picture.T
- 4 In B she's doing a jigsaw. T
- 5 In C she's reading a comic. T
- 6 In A she's playing cards.
- ΤF

# WHAT IS HE / SHE DOING?



2 Write.



## NUMBERS FROM 10 TO 100

#### Look and write.





### WHAT'S YOUR ADDRESS ?

READ PAM'S BUBBLE AND COMPLETE THE OTHERS BUBBLES.



### Blue Ball Cartoop

### Read the dialogue, complete and colour the pictures.



Ann: Look! There's a ball! Peter: It's not a ball. It has got eyes. Ann: It can walk and jump! Peter: What's your name? Blue Ball: My name is Blue, Blue Ball. Ann: Hello! I'm Ann! Peter: Hi! I'm Peter! Let's play? Blue Ball: No, Sorry! Look at my diary.



O maestra Chiara



On M\_\_\_nd\_\_\_y I'm wearing a yellow cap and I watch TV.

On Thu\_\_s\_\_a\_\_ I'm wearing



On W\_d\_e\_day

I'm wearing a red

computer game

an orange cap

and I go to the circus.

cap and I play

On T\_\_e\_day I'm wearing a green cap and I listen to music.





On Fr\_\_\_ay I'm wearing a black

a violet cap and I go to the swimming-pool.



a