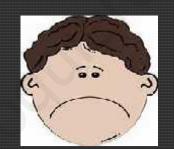

### HOW ARE THEY FEELING?

### Circle the correct option.

I'm happy/ angry

I'm tired / bored

She is sad / happy

I'm afraid/ sleepy

He is sleepy / sad

She is happy / sleepy

He's sleepy/worried