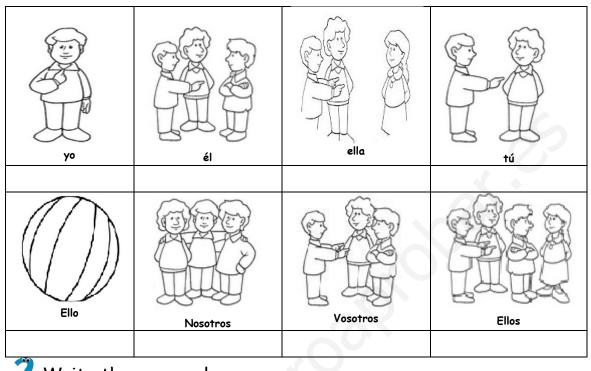

### PERSONAL PRONOUNS

1 Write the personal pronouns under the picture.

### Write the personal pronouns

Betty

is in the bathroom .

\_\_\_\_is playing on the computer.

are friends.

\_\_\_\_ are playing in the sandbox.

Me

7

\_\_\_\_ am doing a puzzle.

John and I

Peter

calculator

is red.

You and Mary

\_ are going to school.

POSSESSIVE ADJETIVES