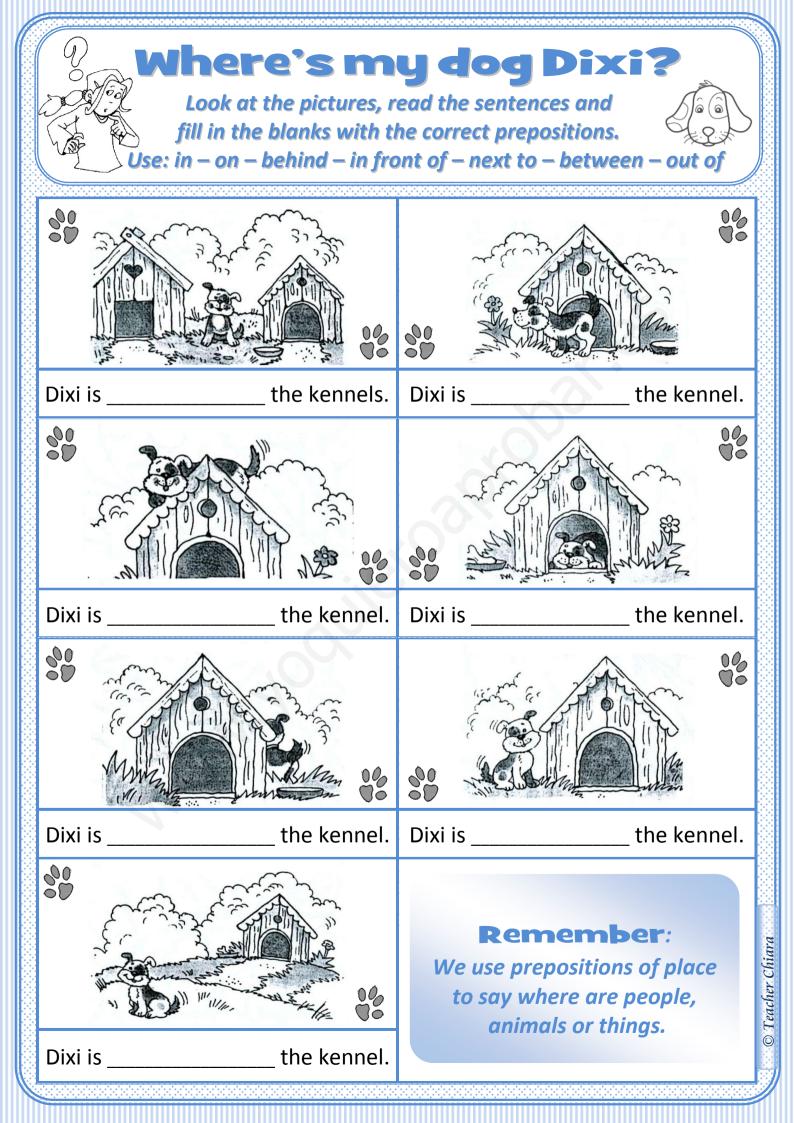

| n r i n c e                                  |             |
|                            | s h o p                                      |             |
|                            | Then write Yes, there is or No, there isn't. |             |
| 1 bank<br>Is there a bank? | 4 bridge                                     | 3           |
| Yes, there is.             |                                              |             |
| 2 park                     | 5 restaurant                                 |             |
| No, there isn't            |                                              |             |
| 3 school                   | 6 hospital                                   |             |
|                            |                                              |             |







WHO IS HE / SHE?







### Daily Routines Telling The Time

Complete the blanks with the right time indicated by the clock in the pictures :





### HOW ARE THEY FEELING?

### Circle the correct option.



I'm happy/ angry



I'm tired / bored



She is sad / happy



I'm afraid/ sleepy



He is sleepy / sad



She is happy / sleepy



He's sleepy/worried



He is tired / angry