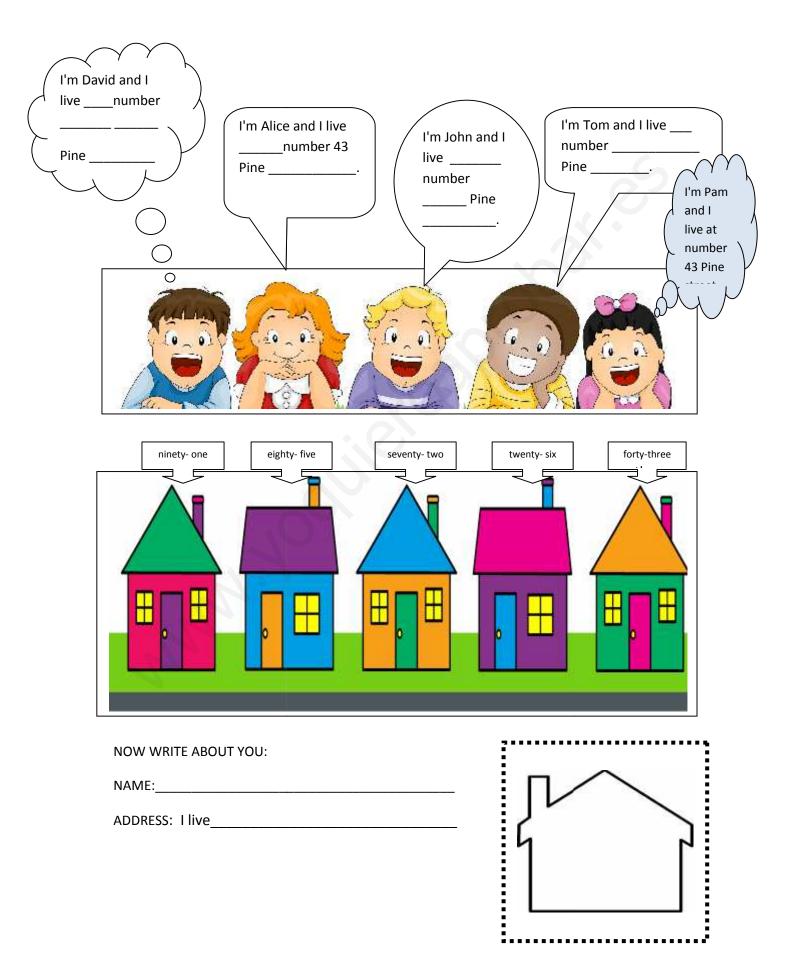

but we've got English and Science.



| Monday  | Tuesday | Wednesday | Thursday | Friday |
|---------|---------|-----------|----------|--------|
| Maths   |         |           |          |        |
| English |         |           |          |        |



# **MY SCHOOL**





# WHAT ARE YOU DOING?

### 1 Write A or B.



2 Write the names.



Image: Second secon

### 3 Circle true (T) or false (F).







F

F

F

- 1 In A Tina is making a cake. (T)
- 2 In B she's writing a letter.
- 3 In C she's drawing a picture.T
- 4 In B she's doing a jigsaw. T
- 5 In C she's reading a comic. T
- 6 In A she's playing cards.
- ΤF

# WHAT IS HE / SHE DOING?



2 Write.



## NUMBERS FROM 10 TO 100

#### Look and write.





### WHAT'S YOUR ADDRESS ?

READ PAM'S BUBBLE AND COMPLETE THE OTHERS BUBBLES.



### Blue Ball Cartoop

### Read the dialogue, complete and colour the pictures.



Ann: Look! There's a ball! Peter: It's not a ball. It has got eyes. Ann: It can walk and jump! Peter: What's your name? Blue Ball: My name is Blue, Blue Ball. Ann: Hello! I'm Ann! Peter: Hi! I'm Peter! Let's play? Blue Ball: No, Sorry! Look at my diary.



O maestra Chiara



On M\_\_\_nd\_\_\_y I'm wearing a yellow cap and I watch TV.

On Thu\_\_s\_\_a\_\_ I'm wearing



On W\_d\_e\_day

I'm wearing a red

computer game

an orange cap

and I go to the circus.

cap and I play

On T\_\_e\_day I'm wearing a green cap and I listen to music.





On Fr\_\_\_ay I'm wearing a black

a violet cap and I go to the swimming-pool.



a blue cap and I go to school.

Very strange!!! You go to school on Sunday?!!

Write