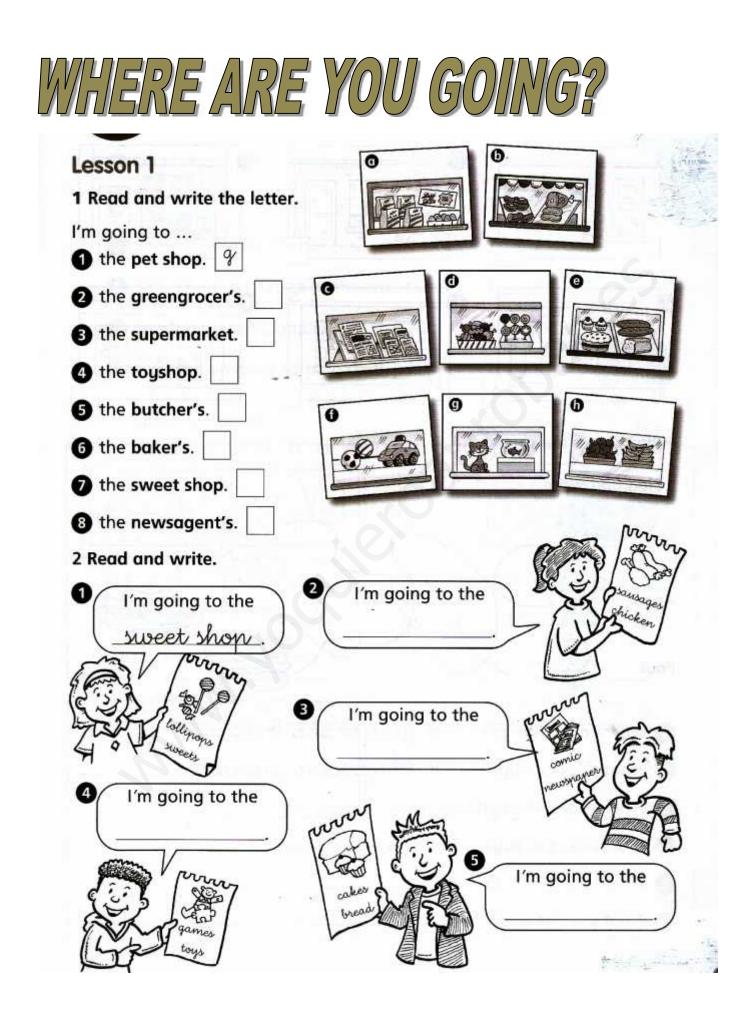

eading comics and listening to music in the living room.

Can you send me a picture of your family at the weekend?

From Lisa



### Ø Write.

1 What's Granny doing? \_\_\_\_\_ She's talking on the phone.

2 Who's tidying up?

3 What's Grandad doing?

4 Where's Granny?

5 Who's eating biscuits?

#### E Look and write.



| Dean Lisa,                    |
|-------------------------------|
| Here's a picture of my family |
| at the weekend                |
| Mum is listening to music in_ |
| the bedroom                   |
| Dad is                        |
|                               |
|                               |
|                               |
|                               |
|                               |
| From Clare                    |
|                               |











### **Ordinal Numbers Word Search**

Name: \_\_\_\_\_

| Clas | s:              |       |
|------|-----------------|-------|
| d.   | $\bigcirc$      | S     |
|      | 1 <sup>st</sup> | First |
|      | 2 <sup>nd</sup> | •     |
|      | 3 <sup>rd</sup> |       |
|      | 4 <sup>th</sup> |       |

Find spellings of the ordinal numbers listed on the right and write the words in spaces provided.

| _ |   |   |   |   |   |   |   |   |   |   |   |   |   | - | 12                                  | <u> </u>   | <u>rst_</u> |
|---|---|---|---|---|---|---|---|---|---|---|---|---|---|---|-------------------------------------|------------|-------------|
|   | S | Е | V | Е | Ν | Т | Н | А | G | Е | Ν | Q | U |   | 2 <sup>nd</sup>                     | • <u> </u> |             |
|   | S |