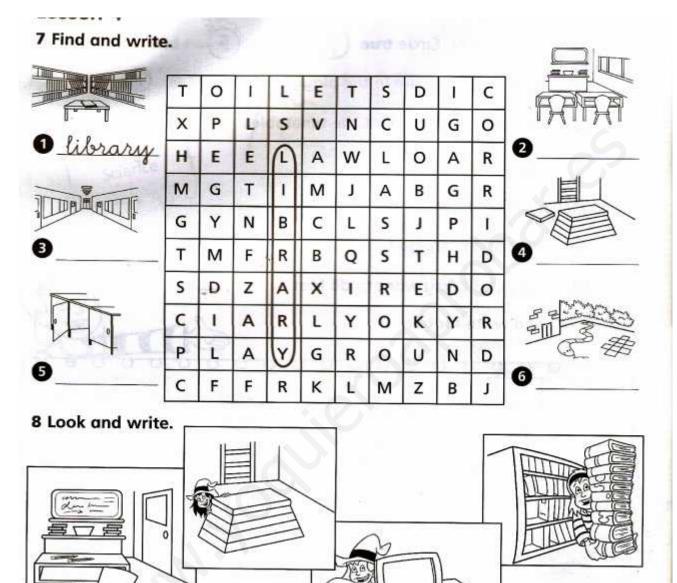

#### 1 Find the words.

| А | н | т | U | I  | J | Ρ | Ρ | D | F |
|---|---|---|---|----|---|---|---|---|---|
| B | 1 | 0 | L | 0  | G | P | н | 1 | R |
| D | s | F | Т | м  | R | U | Y | L | E |
| 1 | т | A | S | 0  | с | L | S | 0 | N |
| U | 0 | Y | А | -L | F | x | T | U | С |
| D | R | A | м | А  | N | Α | с | R | н |
| 0 | Y | z | 1 | к  | R | w | s | F | E |
| с | н | Е | м | 1  | S | Т | R | Y | м |