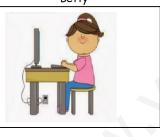

### Write the personal pronouns

Betty

is in the bathroom .

\_\_\_\_is playing on the computer.

are friends.

\_\_\_\_ are playing in the sandbox.

Me

7