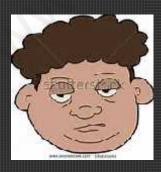

### HOW ARE THEY FEELING?

### Circle the correct option.

I'm happy/ angry

I'm tired / bored

She is sad / happy

I'm afraid/ sleepy

He is sleepy / sad

She is happy / sleepy

He's sleepy/worried