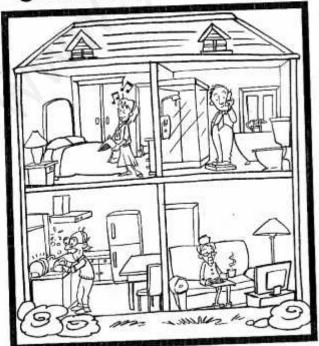

### WHAT ARE THEY DOING AT HOME?

Read.

🖾 Send 🖽 Contacts 🖃 Print 🗶 Delete

Dear Clare,

Here's a picture of my family at the weekend. Mum is tidying up in the bathroom. Granny is talking on the phone in the kitchen. Grandad is watching TV in the bedroom. Dad is drinking tea and eating biscuits in the living room. I'm reading comics and listening to music in the living room.

Can you send me a picture of your family at the weekend?

From Lisa

### Ø Write.

1 What's Granny doing? \_\_\_\_\_ She's talking on the phone.

2 Who's tidying up?

3 What's Grandad doing?

4 Where's Granny?

5 Who's eating biscuits?

#### E Look and write.

| Dean Lisa,                    |
|-------------------------------|
| Here's a picture of my family |
| at the weekend                |
| Mum is listening to music in_ |
| the bedroom                   |
| Dad is                        |
|                               |
|                               |
|                               |
|                               |
|                               |
| From Clare                    |
|                               |