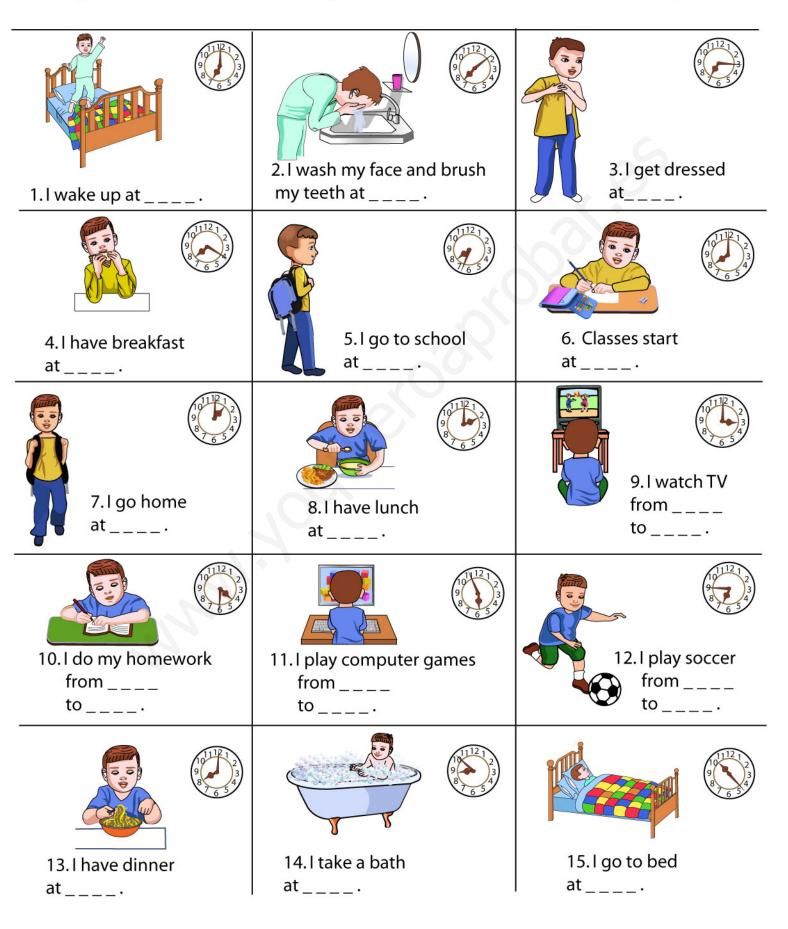

### Daily Routines Telling The Time

Complete the blanks with the right time indicated by the clock in the pictures :