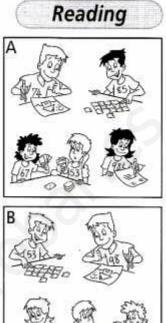

### 1 Write A or B.

2 Write the names.

Image: Second secon

### 3 Circle true (T) or false (F).

F

F

F

- 1 In A Tina is making a cake. (T)
- 2 In B she's writing a letter.
- 3 In C she's drawing a picture.T
- 4 In B she's doing a jigsaw. T
- 5 In C she's reading a comic. T
- 6 In A she's playing cards.
- ΤF