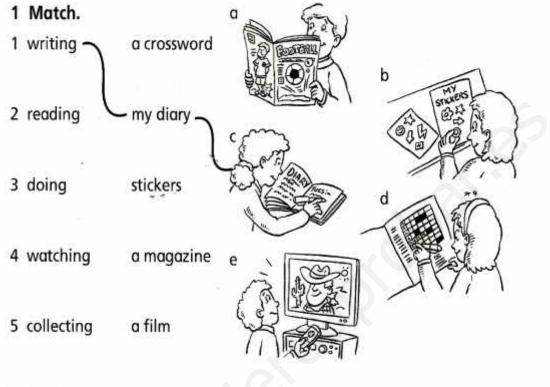

ish on Wednesday, but we've got Music and Maths. We've got Geography and P.E. on Thursday, but we haven't got Music. We haven't got Art on Friday, but we've got English and Science.



| Monday  | Tuesday | Wednesday | Thursday | Friday |
|---------|---------|-----------|----------|--------|
| Maths   |         |           |          |        |
| English |         |           |          |        |



# **MY SCHOOL**





# WHAT ARE YOU DOING?

### 1 Write A or B.



2 Write the names.



Image: Second secon

### 3 Circle true (T) or false (F).







F

F

F

- 1 In A Tina is making a cake. (T)
- 2 In B she's writing a letter.
- 3 In C she's drawing a picture.T
- 4 In B she's doing a jigsaw. T
- 5 In C she's reading a comic. T
- 6 In A she's playing cards.
- ΤF

# WHAT IS HE / SHE DOING?



2 Write.



## NUMBERS FROM 10 TO 100

#### Look and write.





### WHAT'S YOUR ADDRESS ?

READ PAM'S BUBBLE AND COMPLETE THE OTHERS BUBBLES.



### Blue Ball Cartoop

### Read the dialogue, complete and colour the pictures.



Ann: Look! There's a ball! Peter: It's not a ball. It has got eyes. Ann: It can walk and jump! Peter: What's your name? Blue Ball: My name is Blue, Blue Ball. Ann: Hello! I'm Ann! Peter: Hi! I'm Peter! Let's play? Blue Ball: No, Sorry! Look at my diary.



O maestra Chiara



On M\_\_\_nd\_\_\_y I'm wearing a yellow cap and I watch TV.

On Thu\_\_s\_\_a\_\_ I'm wearing



On W\_d\_e\_day

I'm wearing a red

computer game

an orange cap

and I go to the circus.

cap and I play

On T\_\_e\_day I'm wearing a green cap and I listen to music.





On Fr\_\_\_ay I'm we