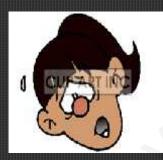

### HOW ARE THEY FEELING?

### Circle the correct option.

I'm happy/ angry

I'm tired / bored

She is sad / happy

I'm afraid/ sleepy

He is sleepy / sad

She is happy / sleepy

He's sleepy/worried