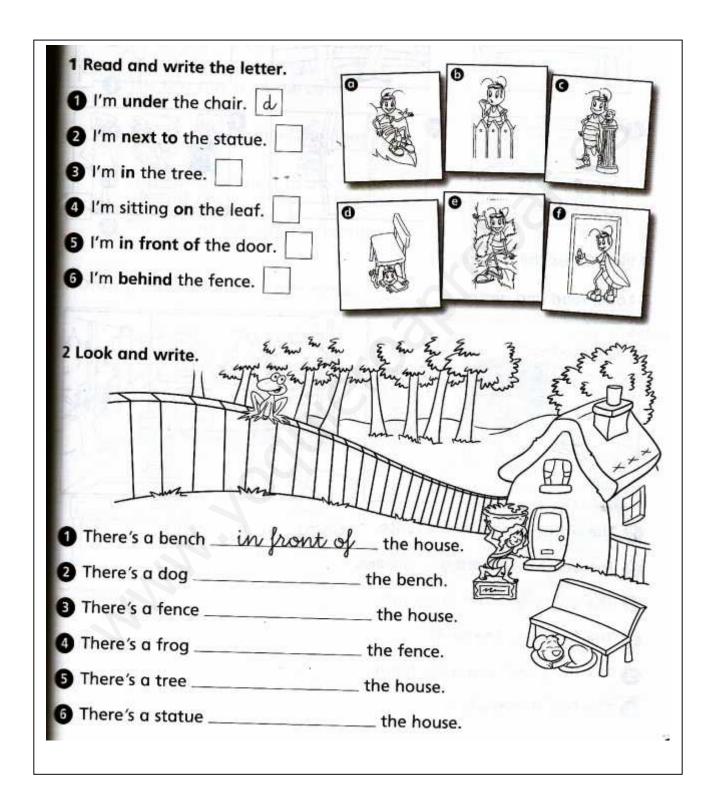

r i n c e                                  |             |
|                            | s h o p                                      |             |
|                            | Then write Yes, there is or No, there isn't. |             |
| 1 bank<br>Is there a bank? | 4 bridge                                     | 3           |
| Yes, there is.             |                                              |             |
| 2 park                     | 5 restaurant                                 |             |
| No, there isn't            |                                              |             |
| 3 school                   | 6 hospital                                   |             |
|                            |                                              |             |







WHO IS HE / SHE?







### Daily Routines Telling The Time

Complete the blanks with the right time indicated by the clock in the pictures :





### HOW ARE THEY FEELING?

### Circle the correct option.



I'm happy/ angry



I'm tired / bored



She is sad / happy



I'm afraid/ sleepy



He is sleepy / sad



She is happy / sleepy



He's sleepy/worried



He is tired / angry