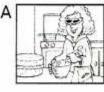

### 1 Write A or B.

2 Write the names.

Image: Second secon

### 3 Circle true (T) or false (F).

F

F

F

- 1 In A Tina is making a cake. (T)
- 2 In B she's writing a letter.
- 3 In C she's drawing a picture.T
- 4 In B she's doing a jigsaw. T
- 5 In C she's reading a comic. T
- 6 In A she's playing cards.
- ΤF