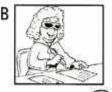

### 1 Write A or B.

2 Write the names.

Image: Second secon

### 3 Circle true (T) or false (F).

F

F

F

- 1 In A Tina is making a cake. (T)
- 2 In B she's writing a letter.
- 3 In C she's drawing a picture.T
- 4 In B she's doing a jigsaw. T
- 5 In C she's reading a comic. T
- 6 In A she's playing cards.
- ΤF