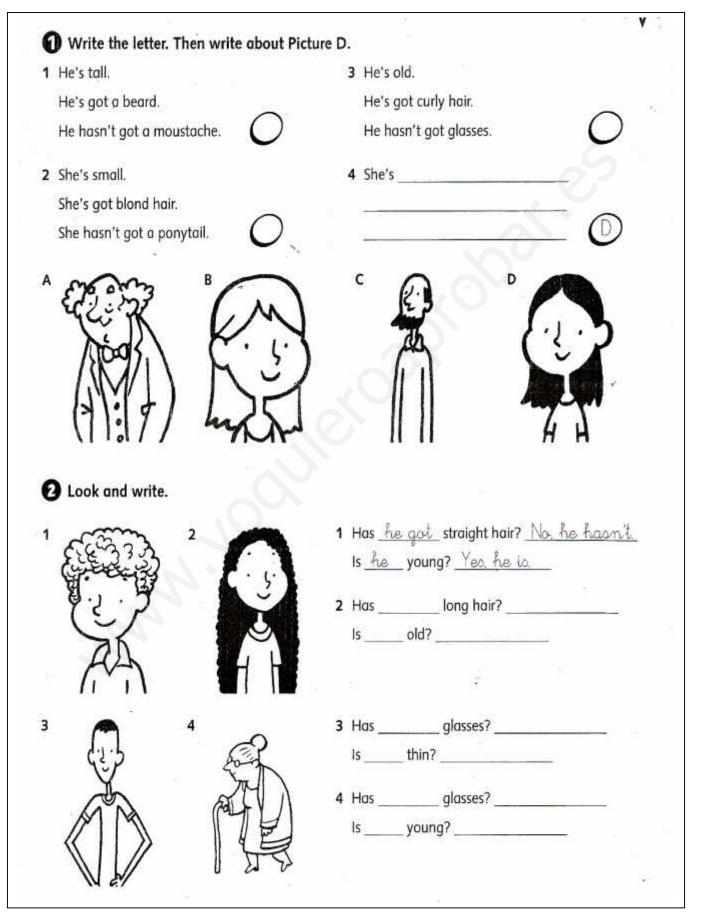

|             |
|                            | s h o p                                      |             |
|                            | Then write Yes, there is or No, there isn't. |             |
| 1 bank<br>Is there a bank? | 4 bridge                                     | 3           |
| Yes, there is.             |                                              |             |
| 2 park                     | 5 restaurant                                 |             |
| No, there isn't            |                                              |             |
| 3 school                   | 6 hospital                                   |             |
|                            |                                              |             |







WHO IS HE / SHE?







### Daily Routines Telling The Time

Complete the blanks with the right time indicated by the clock in the pictures :





### HOW ARE THEY FEELING?

### Circle the correct option.



I'm happy/ angry



I'm tired / bored



She is sad / happy



I'm afraid/ sleepy



He is sleepy / sad



She is happy / sleepy



He's sleepy/worried



He is tired / angry