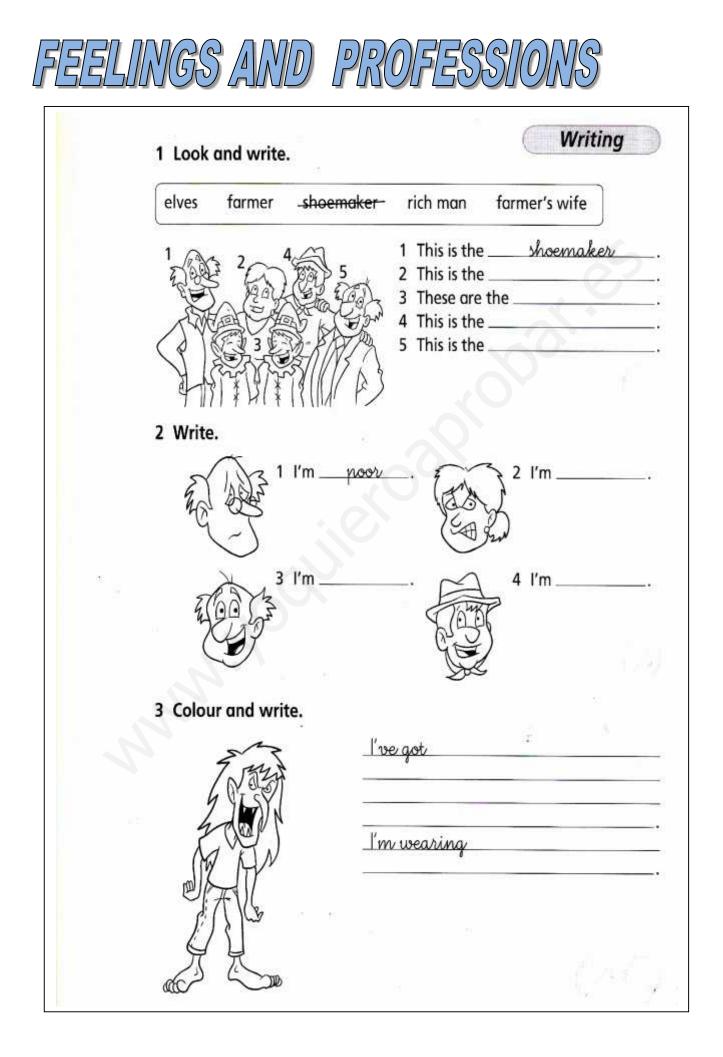

### PERSONAL PRONOUNS

1 Write the personal pronouns under the picture.

#### CIRCLE THE RIGHT POSSESSIVE ADJETIVE: