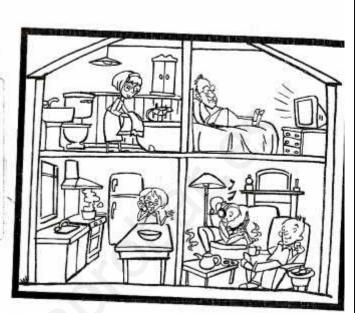

### WHAT ARE THEY DOING AT HOME?

Read.

🖾 Send 🖽 Contacts 🖃 Print 🗶 Delete

Dear Clare,

Here's a picture of my family at the weekend. Mum is tidying up in the bathroom. Granny is talking on the phone in the kitchen. Grandad is watching TV in the bedroom. Dad is drinking tea and eating biscuits in the living room. I'm reading comics and listening to music in the living room.

### Ø Write.

1 What's Granny doing? \_\_\_\_\_ She's talking on the phone.

2 Who's tidying up?

3 What's Grandad doing?

4 Where's Granny?

5 Who's eating biscuits?