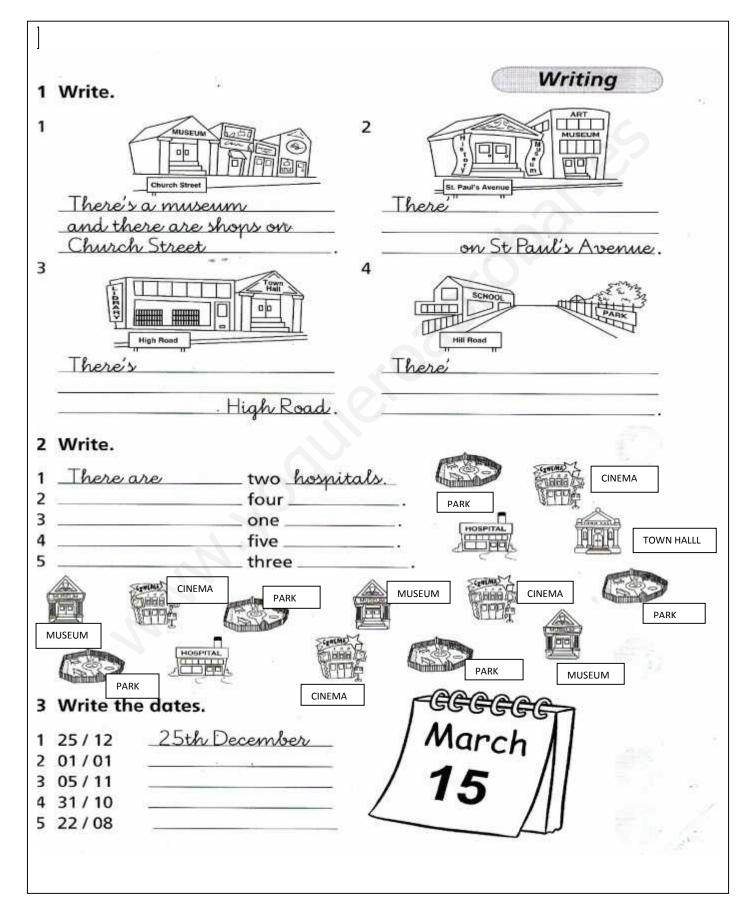

PLACES IN A TOWN

| Find and circle. Writ      | =<br>5.                                      | · · · · · · |
|----------------------------|----------------------------------------------|-------------|
| 1 2<br>station             |                                              |             |
|                            | 0 0 1 p                                      |             |
| 5                          | school                                       | 6           |
|                            | p a r p k b p o                              | 4 C         |
|                            | restaurant                                   |             |
| 199                        | s j t c r w i b k a                          |             |
|                            | t u a l k h d a p t                          |             |
| 7                          | umtantgnai                                   | 8 X 9 Roman |
|                            | d s i r u s e k o o                          |             |
| THE REAL                   | h o s p i t a l                              |             |
| <u>E</u>                   | n r i n c e                                  |             |
|                            | s h o p                                      |             |
|                            | Then write Yes, there is or No, there isn't. |             |
| 1 bank<br>Is there a bank? | 4 bridge                                     | 3           |
| Yes, there is.             |                                              |             |
| 2 park                     | 5 restaurant                                 |             |
| No, there isn't            |                                              |             |
| 3 school                   | 6 hospital                                   |             |
|                            |                                              |             |