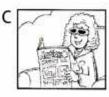

### 1 Write A or B.

2 Write the names.

Image: Second secon

### 3 Circle true (T) or false (F).

F

F

F

- 1 In A Tina is making a cake. (T)
- 2 In B she's writing a letter.
- 3 In C she's drawing a picture.T
- 4 In B she's doing a jigsaw. T
- 5 In C she's reading a comic. T
- 6 In A she's playing cards.
- ΤF