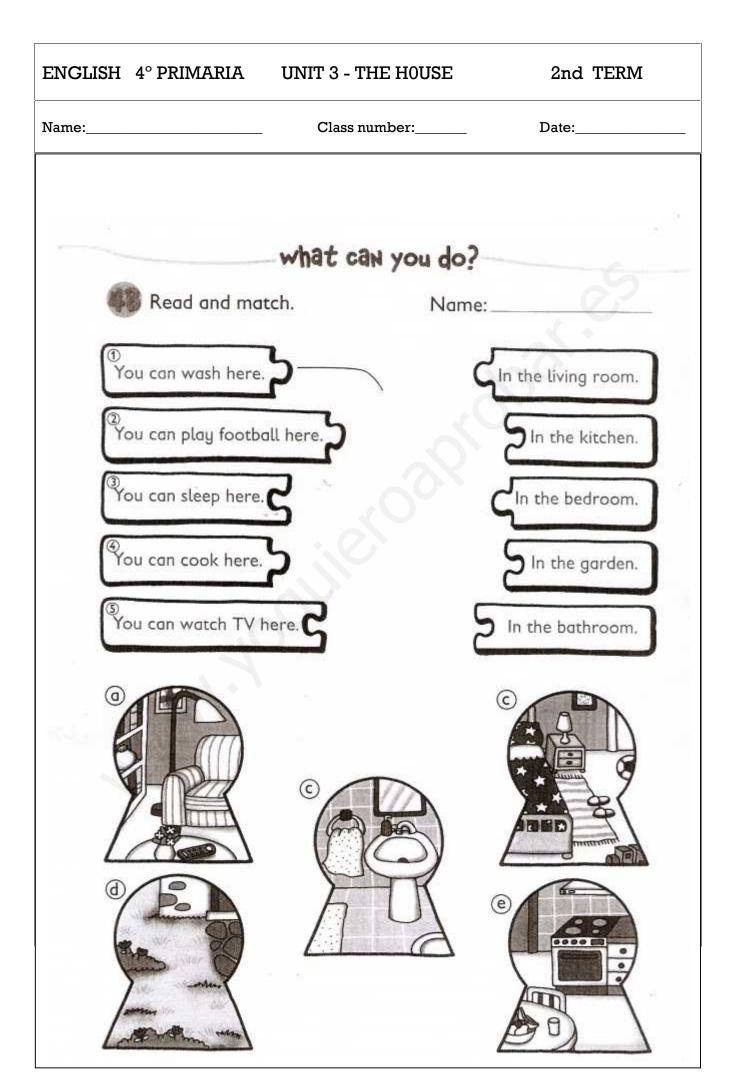

### 1 Write A or B.

2 Write the names.

Image: Second secon

### 3 Circle true (T) or false (F).

F

F

F

- 1 In A Tina is making a cake. (T)
- 2 In B she's writing a letter.
- 3 In C she's drawing a picture.T
- 4 In B she's doing a jigsaw. T
- 5 In C she's reading a comic. T
- 6 In A she's playing cards.
- ΤF